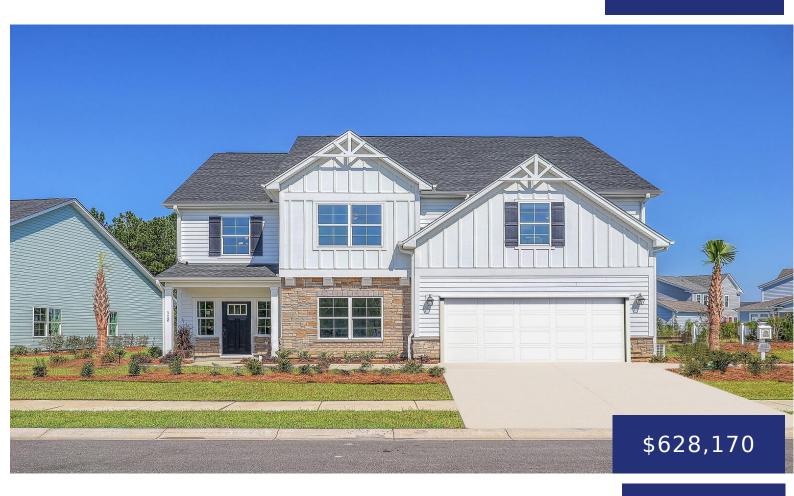

# 189 GRANGE CIR, SUMMERVILLE, SC 29486, USA

https://findyourcharleston.com

This Warwick is a two-story home with five bedrooms and three baths. This home features a grand two-story entrance, formal dining room and guest room downstairs. The kitchen with bar top seating, island, and prep space is open to the dining room and spacious family room. The upstairs primary bedroom includes a private bath and [...]

#### **Heather Crabtree**

- 5 beds
- 3 baths
- Single Family Detached
- Residential
- Pending
- 3666 sq ft

### **Basics**

MLS ID: 24011558 Date added: Added 6 months ago

Category: Residential Type: Single Family Detached

Status: Pending Bedrooms: 5 beds

Bathrooms: 3 baths Area, sq ft: 3666 sq ft

Lot size, acres: 0.17 acres

Year built: 2024

Subdivision Name: Hewing Farms County Or Parish: Berkeley

MLS Area Major: 74 - Summerville, Ladson, Berkeley Cty

# **Building Details**

Stories: 2 New Construction Yes/ No: 1

Parking Features: 3 Car Garage Covered Spaces: 3

**Construction Materials:** Cement Plank **Garage Spaces:** 3

**Roof:** Architectural

## **Amenities & Features**

Water Source: Public Architectural Style: Traditional

**Sewer:** Public Sewer **Cooling Yes/ No:** 1

**Cooling:** Central Air **Interior Features:** Ceiling - Smooth, Tray Ceiling(s), High Ceilings,