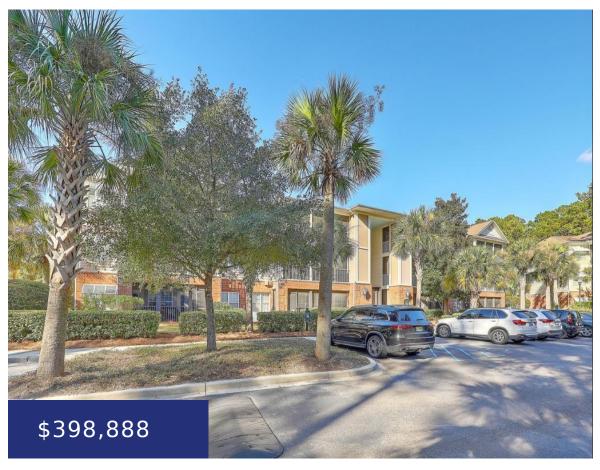

## 1502 BASILDON RD, MT PLEASANT, SC 29466, USA

https://findyourcharleston.com

1502 Basildon Rd, Mt Pleasant, SC 29466, USA

Welcome to 1912 Basildon Rd, a beautifully maintained 2-bdrm, 2-bath condo in the desirable gated community of The Battery at Park West. This charming second-floor unit boasts new plantation shutters throughout, offering a touch of elegance and privacy. The open floor plan features a spacious living area with abundant natural light, a modern kitchen with [...]

**Ralph Harvey** 

- 2 beds
- 2 baths
- Single Family Attached
- Residential
- Active
- 1063 sq ft

## **Basics**

MLS ID: 24017194 Date added: Added 3 months ago

**Category:** Residential **Type:** Single Family Attached

**Status:** Active **Bedrooms: 2** beds

Bathrooms: 2 baths Half baths: 0 half baths

Area, sq ft: 1063 sq ft Lot size, acres: 0 acres

**Year built: 2006 Subdivision Name:** Park West

County Or Parish: Charleston MLS Area Major: 41 - Mt Pleasant N of IOP Connector