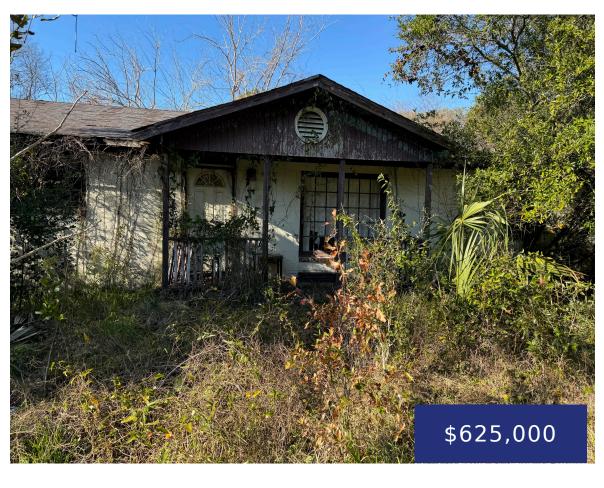

# 1918 STATE RD S-10-432, CHARLESTON, SC 29412, USA

https://findyourcharleston.com

1918 State Rd S-10-432, Charleston, SC 29412, USA

Fantastic investment opportunity to build or renovate your dream home offering a stunning marsh view. The property is located just 20 minutes from downtown Charleston, only 2 miles from the beautiful Folly Beach, and one mile to the boat landing. The property sits on almost a 1/2 acre with a 21,000 sq.ft., lot with much [...]