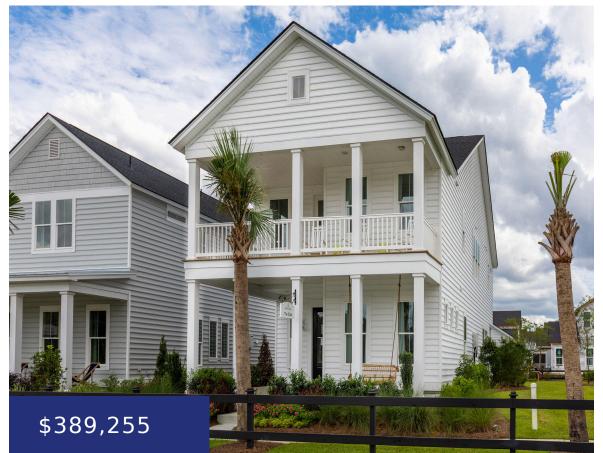

## 1907 LONGHORN LN, RIDGEVILLE, SC 29472, USA

https://findyourcharleston.com

The Elliot Plan- This traditional Charleston style home features a large front, covered porch and first floor guest room with full bathroom. The entire first floor is complete with laminate flooring and the gourmet kitchen features white shakers style cabinets, subway tile backsplash, quartz countertops, pantry, large island with shiplap surround and stainless steel appliances [...]

**Neal Crisp** 

- 4 beds
- 3 baths
- Single Family Detached
- Residential
- Active
- 2438 sq ft

### **Basics**

MLS ID: 24016113

Category: Residential

**Status:** Active

Bathrooms: 3 baths

Lot size, acres: 0.11 acres

**Subdivision Name:** Summers Corner

MLS Area Major: 63 - Summerville/Ridgeville

Date added: Added 1 week ago

Type: Single Family Detached

Bedrooms: 4 beds

Area, sq ft: 2438 sq ft

Year built: 2024

County Or Parish: Dorchester