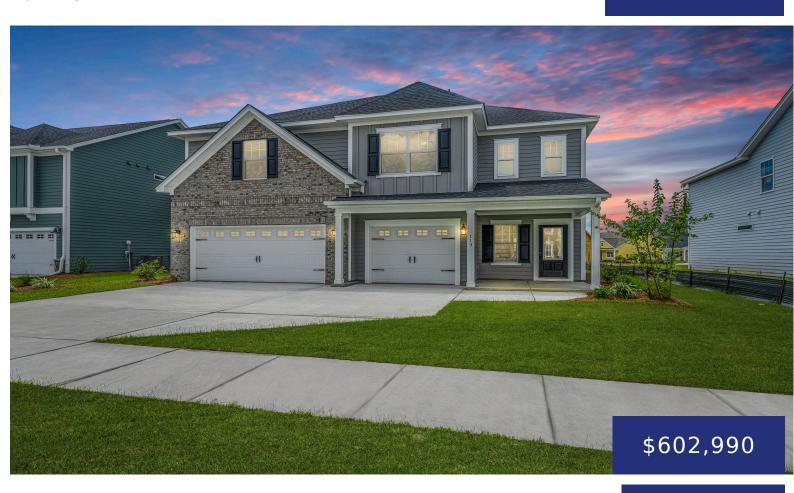

# 191 GRANGE CIR, SUMMERVILLE, SC 29486, USA

https://findyourcharleston.com

The Warwick is a two-story home with four bedrooms and two and half baths. This home features a grand two-story entrance, formal dining room and flex room downstairs. The kitchen with bar top seating, island, and prep space is open to the dining room and spacious family room. The upstairs primary bedroom includes a private [...]

#### **Heather Crabtree**

- 4 beds
- 3 baths
- Single Family Detached
- Residential
- Pending
- 3280 sq ft

### **Basics**

MLS ID: 24013979 Date added: Added 6 months ago

Category: Residential Type: Single Family Detached

Status: Pending Bedrooms: 4 beds

Bathrooms: 3 baths Area, sq ft: 3280 sq ft

Lot size, acres: 0.17 acres