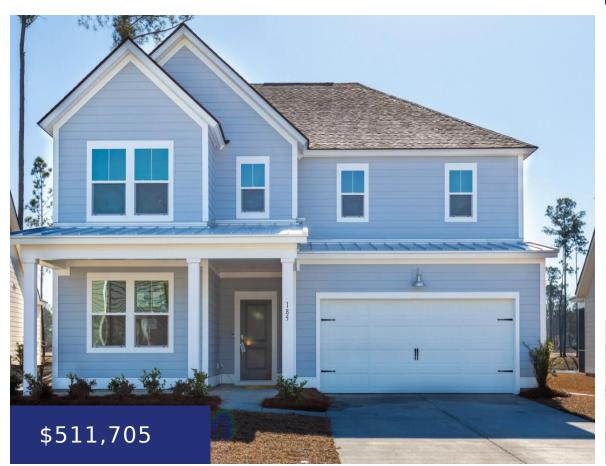

#### WPQ9+4Q NORTH CHARLESTON, SC, USA

https://findyourcharleston.com

\*Estimated for an October 2024 completion\*This two-story home is the second largest plan in the collection and features a spacious flex space and upstairs bonus room with endless possibilities. On the first floor is a formal dining room, family room, open concept kitchen and breakfast room, along with an outdoor patio. Throughout the home is [...]

**Kasey Montgomery** 

WPQ9+4Q North Charleston, SC, USA

- 4 beds
- 3 baths
- Single Family Detached
- Residential
- Active
- 3556 sq ft

#### Basics

MLS ID: 24016072 Category: Residential Status: Active Bathrooms: 3 baths Lot size, acres: 0.18 acres Subdivision Name: Summers Corner MLS Area Major: 63 - Summerville/Ridgeville Date added: Added 3 months ago Type: Single Family Detached Bedrooms: 4 beds Area, sq ft: 3556 sq ft Year built: 2024 County Or Parish: Dorchester