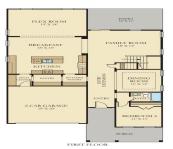

#### WPQ9+4Q NORTH CHARLESTON, SC, USA

https://findyourcharleston.com

\*Estimated for an October 2024 completion\*This two-story home is the second largest plan in the collection and features a spacious flex space and upstairs bonus room with endless possibilities. On the first floor is a formal dining room, family room, open concept kitchen and breakfast room, along with an outdoor patio. Throughout the home is [...]