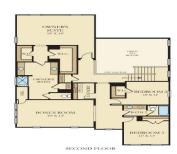

#### WPQ9+4Q NORTH CHARLESTON, SC, USA

https://findyourcharleston.com

\*Estimated for an October 2024 completion\*This two-story home is the second largest plan in the collection and features a spacious flex space and upstairs bonus room with endless possibilities. On the first floor is a formal dining room, family room, open concept kitchen and breakfast room, along with an outdoor patio. Throughout the home is [...]