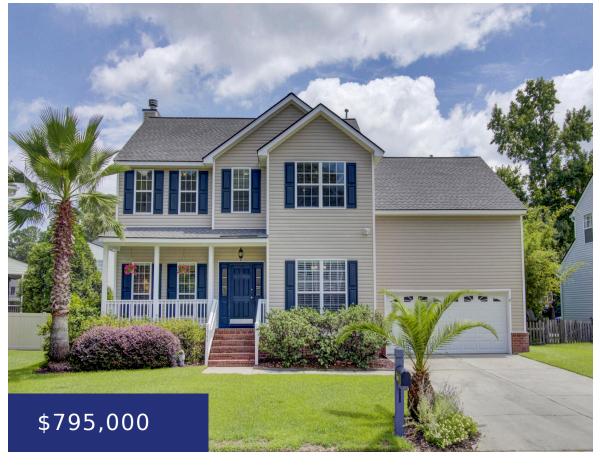

# 1943 N SMOKERISE WAY, MT PLEASANT, SC 29466,

https://findyourcharleston.com

1943 N Smokerise Way, Mt Pleasant, SC 29466, USA

Welcome to 1943 N Smokerise Way! A charming 5 bed, 2.5 bath home located in highly desirable Planter's Pointe – a well-thought-out community with mature trees and lush manicured landscaping, providing a serene and peaceful environment. With downtown Charleston, Isle of Palms, Sullivan's Island, Shem Creek, Wando/Cooper Rivers, historic sites and four golf courses all [...]

**Justin Simoneau** 

- 5 beds
- 2 baths
- Single Family Detached
- Residential
- Active
- 2379 sq ft

#### **Basics**

MLS ID: 24017984 Date added: Added 2 months ago

**Category:** Residential **Type:** Single Family Detached

**Status:** Active **Bedrooms: 5** beds

Bathrooms: 2 baths Half baths: 1 half bath

Area, sq ft: 2379 sq ft Lot size, acres: 0.21 acres

Year built: 2003 Subdivision Name: Planters Pointe

County Or Parish: Charleston MLS Area Major: 41 - Mt Pleasant N of IOP Connector

## **Building Details**

Stories: 2 Parking Features: 2 Car Garage, Garage Door Opener

**Covered Spaces:** 2 **Construction Materials:** Vinyl Siding

**Garage Spaces:** 2 **Roof:** Architectural