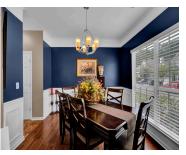

Cooling Yes/ No: 1 Waterfront Features: Pond

Window Features: Window Treatments - Some Cooling: Central Air

Interior Features: Ceiling - Smooth, Tray Ceiling(s),
Garden Tub/Shower, Walk-In Closet(s), Ceiling Fan(s),

Heating: Natural Gas

Family, Entrance Foyer, Frog Attached, Separate Dining

Flooring: Ceramic Tile, Wood Fireplace Features: Family Room,

Gas Log, One

Fencing: Fence - Wooden Enclosed