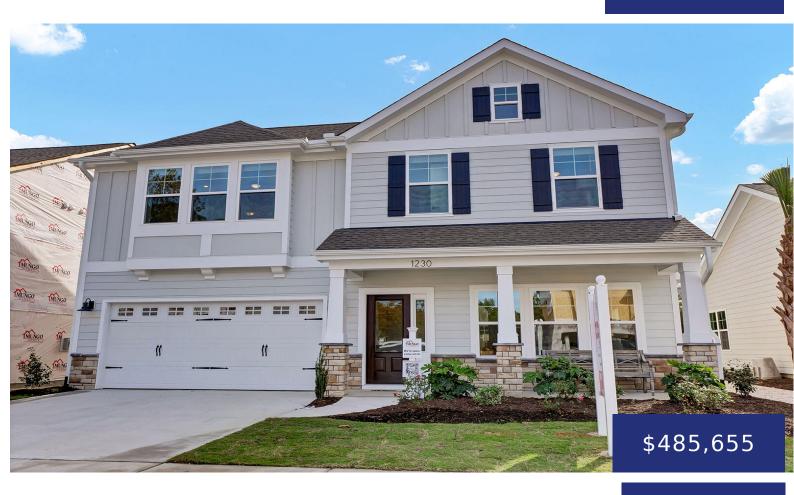

### **198 GRANGE CIR, SUMMERVILLE, SC 29486, USA**

https://findyourcharleston.com

198 Grange Cir, Summerville, SC 29486, USA

The Langford is a two-story home with four bedrooms and two and half baths. The foyer opens to the large family room and arched openings leads to the kitchen and dining area. An office and private powder room are also located on the main floor. Three upstairs secondary bedrooms all feature large closets. The primary [...]

**Heather Crabtree** 

- 2 baths
- Single Family Detached
- Residential
- Pending
- 2263 sq ft

### Basics

MLS ID: 24011563Date added: Added 6 months agoCategory: ResidentialType: Single Family DetachedStatus: PendingBedrooms: 3 bedsBathrooms: 2 bathsHalf baths: 1 half bathArea, sq ft: 2263 sq ftLot size, acres: 0.17 acresYear built: 2024Subdivision Name: Hewing FarmsCounty Or Parish: BerkeleyMLS Area Major: 74 - Summerville, Ladson, Berkeley Cty