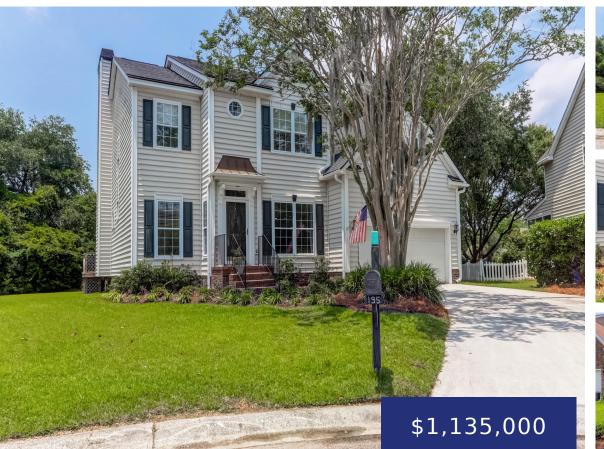

#### **195 REVETMENT LN, MT PLEASANT, SC 29464, USA**

https://findyourcharleston.com

Enjoy walkable and convenient Belle Hall living!Beautifully renovated with 5 Bedrooms, 2.5 baths AND a large Flex room, this floorplan is a winner! The spacious primary bedroom is on the 1st floor, along with a formal dining room, a study/sitting area, light-filled den with fireplace, bright and cheery sunroom, and a beautifully renovated eat-in kitchen! [...]

Lora Goolsby

195 Revetment Ln, Mt Pleasant, SC 29464, USA

- 5 beds
- 2 baths
- Single Family Detached
- Residential
- Active
- 2971 sq ft

#### Basics

| MLS ID: 24017888             | Date added: Added 4 months ago                      |
|------------------------------|-----------------------------------------------------|
| Category: Residential        | Type: Single Family Detached                        |
| Status: Active               | Bedrooms: 5 beds                                    |
| Bathrooms: 2 baths           | Half baths: 1 half bath                             |
| Area, sq ft: 2971 sq ft      | Lot size, acres: 0.2 acres                          |
| Year built: 1996             | Subdivision Name: Belle Hall                        |
| County Or Parish: Charleston | MLS Area Major: 42 - Mt Pleasant S of IOP Connector |

## **Building Details**

Stories: 2 Entry Location: Ground Level Construction Materials: Vinyl Siding Roof: Architectural, Asphalt Parking Features: 2 Car Garage Covered Spaces: 2 Garage Spaces: 2