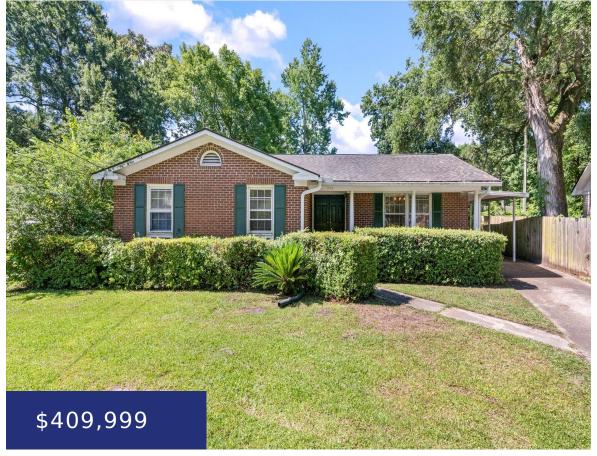

### 1955 GREEN PARK AVE, CHARLESTON, SC 29414, USA

https://findyourcharleston.com

1955 Green Park Ave, Charleston, SC 29414, USA

Welcome to your dream home in the heart of West Ashley! This beautifully maintained single-story brick ranch, built in 1968, exudes charm and modern comfort. Boasting 3 spacious bedrooms and 1.5 baths, this home offers a perfect blend of classic style and contemporary updates. Step inside to find gleaming wood floors and ceramic tile throughout, [...]

Year built: 1968 Subdivision Name: Greenwood Park

County Or Parish: Charleston MLS Area Major: 12 - West of the Ashley Outside I-526

# **Building Details**

**Entry Location:** Ground Level **Carport Spaces:** 3

**Covered Spaces:** 3 **Construction Materials:** Brick

**Roof:** Architectural

## **Amenities & Features**

Water Source: Public Patio & Porch Features: Covered

Architectural Style: Ranch Sewer: Public Sewer

Cooling Yes/ No: 1 Cooling: Central Air

Interior Features: Ceiling - Smooth, Walk-In
Closet(s), Ceiling Fan(s), Eat-in Kitchen, Family,