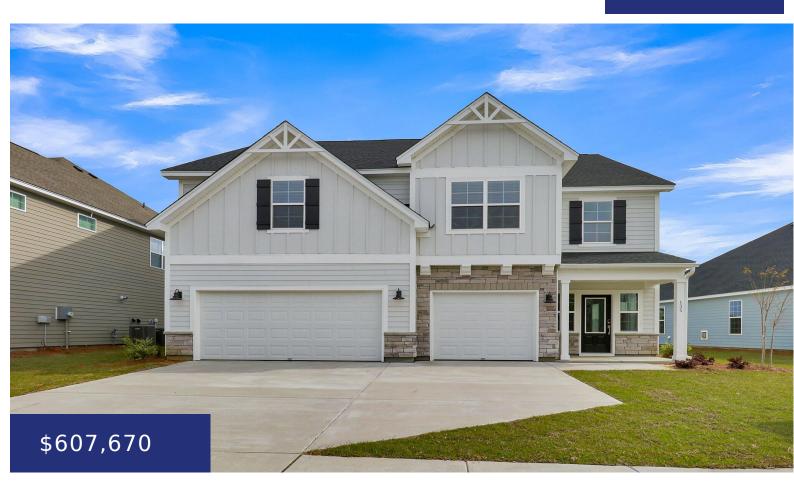

#### **198 GRANGE CIR, SUMMERVILLE, SC 29486, USA**

https://findyourcharleston.com

198 Grange Cir, Summerville, SC 29486, USA

#### Ian Schmidt

- 4 beds
- 3 baths
- Single Family Detached
- Residential
- Pending
- 3550 sq ft

#### Basics

| MLS ID: 24009973               | Date added: Added 4 months ago                         |
|--------------------------------|--------------------------------------------------------|
| Category: Residential          | Type: Single Family Detached                           |
| Status: Pending                | Bedrooms: 4 beds                                       |
| Bathrooms: 3 baths             | Half baths: 1 half bath                                |
| <b>Area, sq ft: 3550</b> sq ft | Lot size, acres: 0.18 acres                            |
| Year built: 2024               | Subdivision Name: Hewing Farms                         |
| County Or Parish: Berkeley     | MLS Area Major: 74 - Summerville, Ladson, Berkeley Cty |