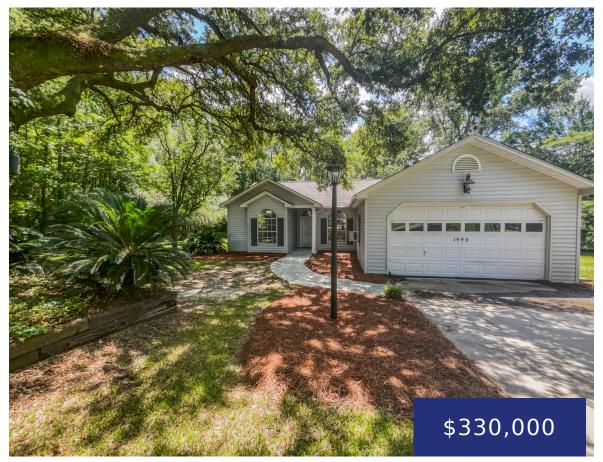

### 1990 CENTRAL AVE, SUMMERVILLE, SC 29483, USA

https://findyourcharleston.com

1990 Central Ave, Summerville, SC 29483, USA

Seller may provide credits for allowable buyer costs. Welcome to this elegantly appointed home where sophistication meets functionality. The interior boasts a neutral color paint scheme that invites warmth and emits a calm ambiance, ideal for relaxing after a long day. The kitchen is a chef's delight, featuring all stainless steel appliances which are brand [...]

**Thomas Shoupe** 

- 3 beds
- 2 baths
- Single Family Detached
- Residential
- Active
- 1395 sq ft

#### **Basics**

MLS ID: 24018615 Date added: Added 5 months ago

Category: Residential Type: Single Family Detached

Status: Active Bedrooms: 3 beds

Bathrooms: 2 baths Half baths: 0 half baths

Area, sq ft: 1395 sq ft Lot size, acres: 0.03 acres

Year built: 1990 Subdivision Name: None

**County Or Parish:** Dorchester **MLS Area Major:** 63 - Summerville/Ridgeville

# **Building Details**

**Stories:** 1 **Parking Features:** 2 Car Garage

**Covered Spaces: 2 Construction Materials:** Vinyl Siding

**Garage Spaces:** 2

### **Amenities & Features**

Water Source: Public Architectural Style: Ranch

Sewer: Septic Tank Cooling Yes/ No: 1

Cooling: Central Air Heating: Electric

Flooring: Ceramic Tile, Laminate