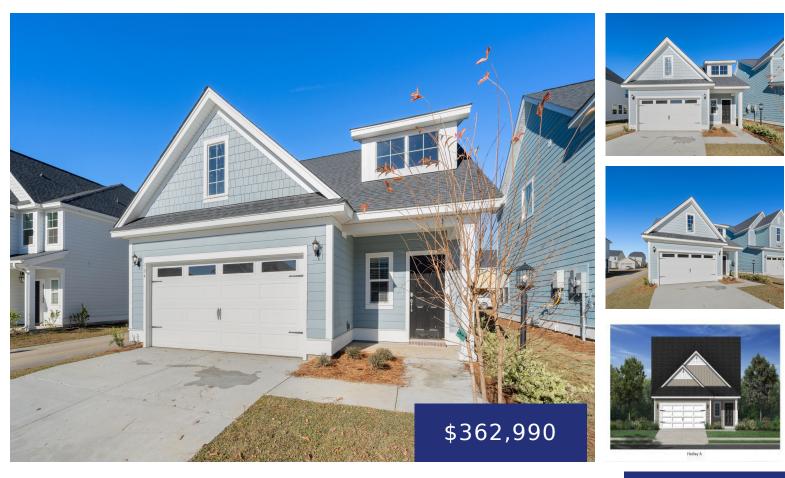

# 233 DEER TRACK LN, MONCKS CORNER, SC 29461, USA

https://findyourcharleston.com

233 Deer Track Ln, Moncks Corner, SC 29461, USA

INCENTIVE!!! (TIED TO PREFERRED LENDER / ATTORNEY) SPEND \$35,000 IN UPGRADED OPTIONS: RECEIVE \$20,000 OFF & \$5K IN CLOSING COSTS. SEE ON SITE AGENT FOR DETAILS! SEE ON SITE AGENT FOR DETAILS! PROPOSED CONSTRUCTION. THE HADLEY! The master suite is downstairs w/ a generous master bath & an enormous walk-in closet. Upstairs features 2 bedrooms [...]

- 2 baths
- Single Family Detached
- Residential
- Active
- 1906 sq ft

#### Basics

| MLS ID: 23023021           | Date added: Added 6 months ago                            |
|----------------------------|-----------------------------------------------------------|
| Category: Residential      | Type: Single Family Detached                              |
| Status: Active             | Bedrooms: 3 beds                                          |
| Bathrooms: 2 baths         | Half baths: 1 half bath                                   |
| Area, sq ft: 1906 sq ft    | Lot size, acres: 0.14 acres                               |
| Year built: 2024           | Subdivision Name: Foxbank Plantation                      |
| County Or Parish: Berkeley | MLS Area Major: 73 - G. Cr./M. Cor. Hwy 17A-Oakley-Hwy 52 |

## **Building Details**

| Stories: 2                           | Parking Features: 2 Car Garage, Attached |
|--------------------------------------|------------------------------------------|
| Entry Location: Ground Level         | Covered Spaces: 2                        |
| Construction Materials: Cement Plank | Garage Spaces: 2                         |
| Roof: Architectural                  |                                          |

### **Amenities & Features**

| Water Source: Public             | Patio & Porch Features: Patio, Front Porch                                                                                                                                  |
|----------------------------------|-----------------------------------------------------------------------------------------------------------------------------------------------------------------------------|
| Architectural Style: Traditional | Sewer: Public Sewer                                                                                                                                                         |
| Cooling Yes/ No: $1$             | Cooling: Central Air                                                                                                                                                        |
| Attached Garage Yes/ No: 1       | <b>Interior Features:</b> Ceiling - Smooth, High Ceilings, Garden<br>Tub/Shower, Walk-In Closet(s), Ceiling Fan(s), Eat-in Kitchen,<br>Family, Entrance Foyer, Loft, Pantry |
| Heating: Natural Gas             | Flooring: Laminate, Vinyl                                                                                                                                                   |