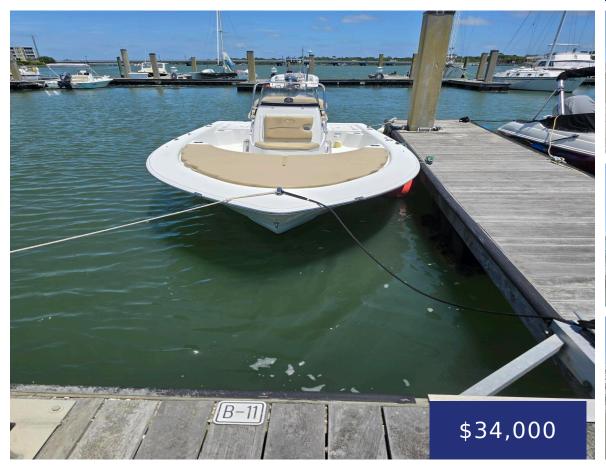

## 2 MCDONOUGH RD, CHARLESTON, SC 29412, USA

https://findyourcharleston.com

2 McDonough Rd, Charleston, SC 29412, USA

Private, gated community and marina located on the Folly River. Easy access to to Lighthouse Inlet, Seabrook Island, Kiawah Island. Power and water available. Mid way down B dock, easy docking and great sunsets!

#### **Amenities & Features**

Water Source: Public Exterior Features: Boat Slip, Dock -

Existing

Waterfront Features: River Front, Waterfront - Deep