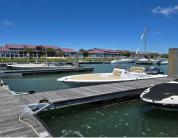

## 2 MCDONOUGH RD, CHARLESTON, SC 29412, USA

https://findyourcharleston.com

2 McDonough Rd, Charleston, SC 29412, USA

Private, gated community and marina located on the Folly River. Easy access to to Lighthouse Inlet, Seabrook Island, Kiawah Island. Power and water available. Mid way down B dock, easy docking and great sunsets!

#### **Amenities & Features**

Water Source: Public Exterior Features: Boat Slip, Dock -

Existing

Waterfront Features: River Front, Waterfront - Deep