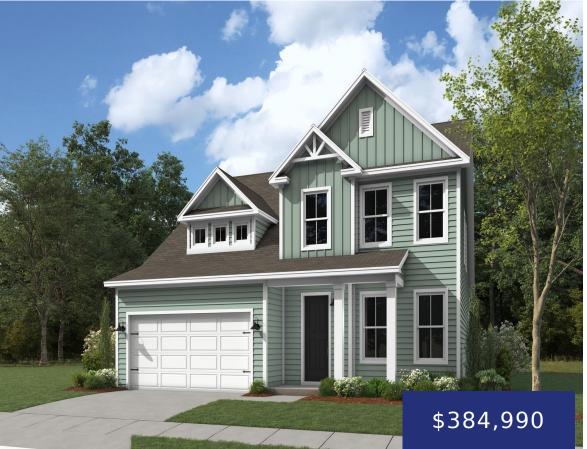

#### **468 EAGLEVIEW DR, MONCKS CORNER, SC 29461, USA**

https://findyourcharleston.com

468 Eagleview Dr, Moncks Corner, SC 29461, USA

20

• 3 beds

• 2 baths

INCENTIVE!!! (TIED TO PREFERRED LENDER / ATTORNEY) SPEND \$35,000 IN UPGRADED OPTIONS: RECEIVE \$20,000 OFF & \$5K IN CLOSING COSTS! SEE ON SITE AGENT FOR DETAILS! SEE ON SITE AGENT FOR DETAILS! PROPOSED CONSTRUCTION. Welcome to the Emerson plan. This 2 story home has the owner's suite downstairs. There is a formal dining as well [...]

### Basics

| MLS ID: 23023012           | Date added: Added 6 months ago                            |
|----------------------------|-----------------------------------------------------------|
| Category: Residential      | Type: Single Family Detached                              |
| Status: Active             | Bedrooms: 3 beds                                          |
| Bathrooms: 2 baths         | Half baths: 1 half bath                                   |
| Area, sq ft: 2386 sq ft    | Lot size, acres: 0.14 acres                               |
| Year built: 2024           | Subdivision Name: Foxbank Plantation                      |
| County Or Parish: Berkeley | MLS Area Major: 73 - G. Cr./M. Cor. Hwy 17A-Oakley-Hwy 52 |