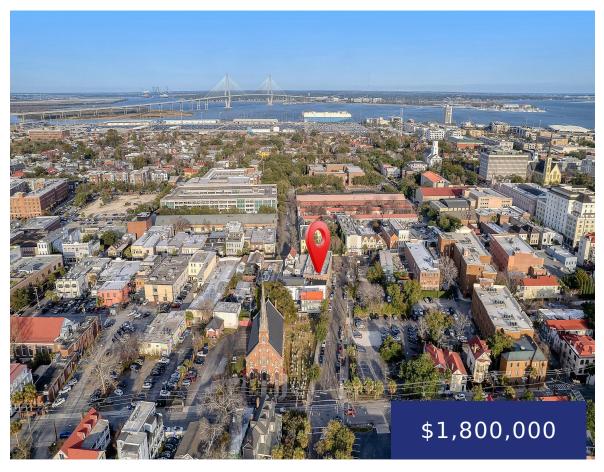

### 2 RADCLIFFE ST, CHARLESTON, SC 29403, USA

https://findyourcharleston.com

2 Radcliffe St, Charleston, SC 29403, USA

Introducing an exceptional investment opportunity nestled just off the vibrant King Street, this commercial space with a conveniently located apartment above it is a prime prospect for savvy investors. Boasting a total of 6,864 square feet of potential, this property offers a versatile canvas for a range of business endeavors. The ground floor commercial space [...]

- 6 beds
- 1 bath
- Single Family Detached
- Residential
- Active
- 6864 sq ft

**Nate Gainey** 

Area, sq ft: 6864 sq ft Lot size, acres: 0.09 acres

Year built: 1978 Subdivision Name: None

County Or Parish: Charleston MLS Area Major: 51 - Peninsula Charleston Inside of

Crosstown