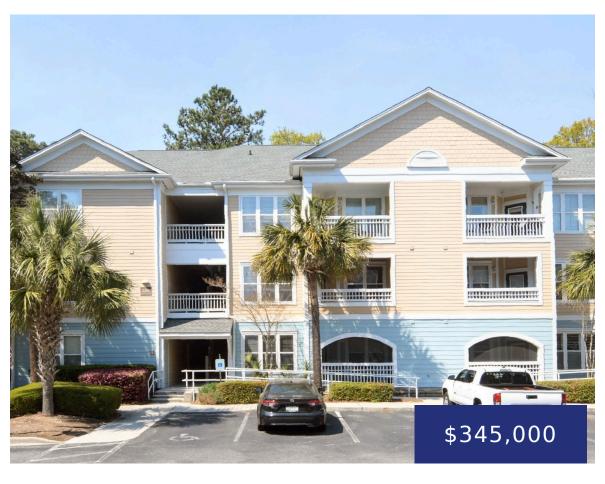

### 200 BUCKSLEY LN, CHARLESTON, SC 29492, USA

https://findyourcharleston.com

200 Bucksley Ln, Charleston, SC 29492, USA

Welcome to this charming condo located in the heart of Daniel Island! This second floor walk-up unit provides lock & leave convenience for those who enjoy a hassle-free lifestyle. The interior is freshly painted, all appliances including a brand new dishwasher, and a newer 56" wall-mounted LG tv are included with the purchase of this [...]

- 1 bed
- 1 bath
- Single Family Attached
- Residential
- Active
- 759 sq ft

**Andrea Sullivan** 

### **Basics**

MLS ID: 24015217 Date added: Added 5 months ago

Category: Residential Type: Single Family Attached

Status: Active Bedrooms: 1 bed

Bathrooms: 1 bath

Half baths: 0 half baths

Area, sq ft: 759 sq ft

Lot size, acres: 0 acres

**Year built:** 2005 **Subdivision Name:** 254 Seven Farms Drive

County Or Parish: Berkeley MLS Area Major: 77 - Daniel Island

# **Building Details**

Stories: 3 Parking Features: Off Street

Construction Materials: Cement Plank Roof: Asphalt