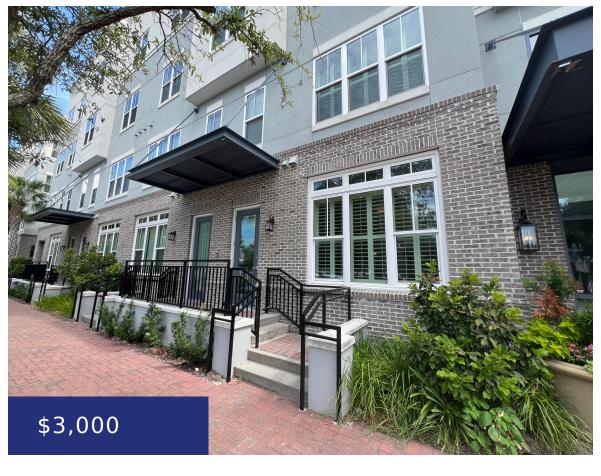

# 200 RIVER LANDING DR, DANIEL ISLAND, SC 29492, USA

https://findyourcharleston.com

200 River Landing Dr, Daniel Island, SC 29492, USA

Located in the heart of downtown Daniel Island, this 1105 SQFT condo is centrally located and within walking distance of all the restaurants, shops, and walking trails and enjoys views of a pond and green space across the street. As you enter, you will be greeted with a spacious living/dining area with 12′ ceilings, gleaming hardwood [...]

- 1 bed
- 1 bath
- Residential Lease
- Active
- 1105 sq ft

Josh Azar

**Status:** Active

Bathrooms: 1 bath

**Area, sq ft: 1105** sq ft

Subdivision Name: Daniel Island

MLS Area Major: 77 - Daniel Island