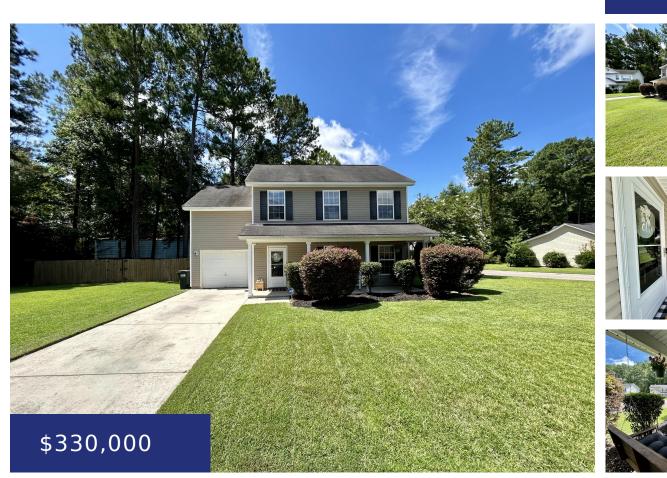

#### 200 TRICKLE DR, SUMMERVILLE, SC 29483, USA

https://findyourcharleston.com

200 Trickle Dr, Summerville, SC 29483, USA

**Dom Castro** 

- 2 baths
- Single Family Detached
- Residential
- Active
- 1647 sq ft

### Basics

MLS ID: 24018804 Category: Residential Status: Active Bathrooms: 2 baths Lot size, acres: 0.19 acres Subdivision Name: Bradford Chase MLS Area Major: 63 - Summerville/Ridgeville Date added: Added 2 months ago Type: Single Family Detached Bedrooms: 3 beds Area, sq ft: 1647 sq ft Year built: 2006 County Or Parish: Dorchester