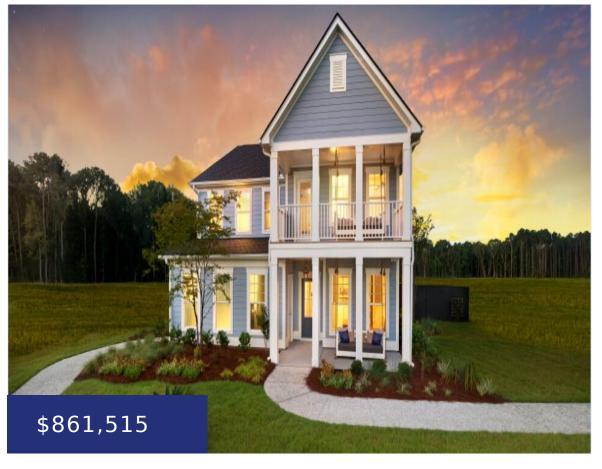

## 1610 MAIN RD, JOHNS ISLAND, SC 29455, USA

https://findyourcharleston.com

1610 Main Rd, Johns Island, SC 29455, USA

Welcome to Grace Landing! Johns Islands newest, smaller more intimate community with just 76 homesites and resort style amenities. This model home is loaded with upgrades, including fireplace, hardwoods, craftsman trim package, tile, lighting packages, gas lantern & much more. The gourmet kitchen has beautiful quartz countertops, gas appliances and SS farmhouse sink. The [...]

- 5 beds
- 4 baths
- Single Family Detached
- Residential
- Active
- 3000 sq ft

**Chris Loya** 

#### **Basics**

MLS ID: 24009154 Date added: Added 4 months ago

Category: Residential Type: Single Family Detached

Status: Active Bedrooms: 5 beds

**Bathrooms: 4** baths **Half baths: 1** half bath

Area, sq ft: 3000 sq ft Lot size, acres: 0.22 acres