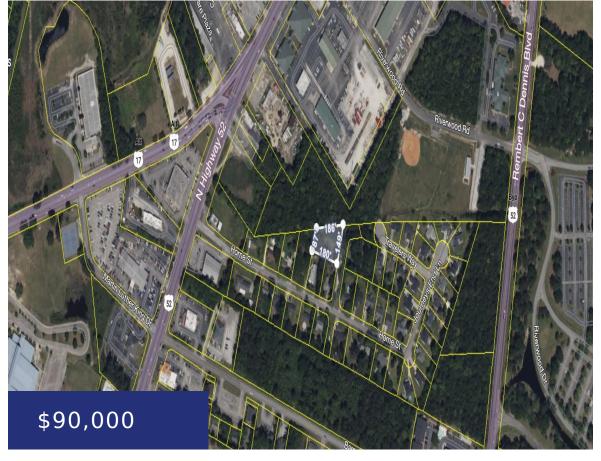

## 201 SELBEE ST, MONCKS CORNER, SC 29461, USA

https://findyourcharleston.com

201 Selbee St, Moncks Corner, SC 29461, USA

In town property completely secluded and adjoining a 23 acre parcel that includes HomeTelecom's baseball field. No HOA means you can park your boat and RV right in your yard along with your shed or workshop. This lot is situated on the end of a street with only one other home in an established community. [...]

## **Basics**

MLS ID: 24017634 Date added: Added 2 months ago

Category: Land Status: Active

Lot size, acres: 0.48 acres Subdivision Name: Old Moncks Corner

County Or Parish: Berkeley MLS Area Major: 76 - Moncks Corner Above Oakley Rd