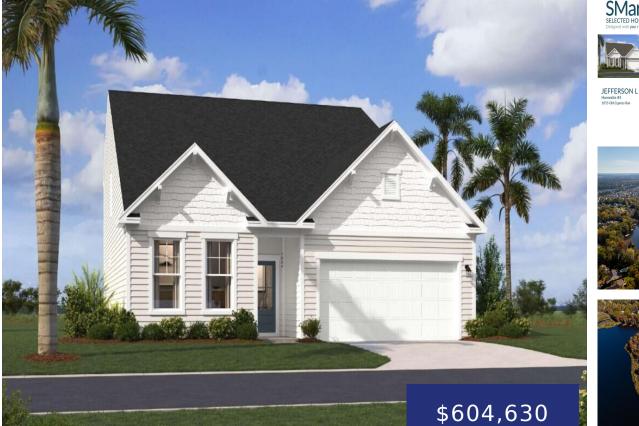

#### **128 HEATHERLOCK ST, HANAHAN, SC 29410, USA**

https://findyourcharleston.com

Hanahan, SC 29410, USA

#### Suzanne Scholz

128 Heatherlock St,

- 4 beds
- 2 baths
- Single Family Detached
- Residential
- Pending
- 2797 sq ft

### Basics

| MLS ID: 24013864           | Date added: Added 6 months ago                               |
|----------------------------|--------------------------------------------------------------|
| Category: Residential      | Type: Single Family Detached                                 |
| Status: Pending            | Bedrooms: 4 beds                                             |
| Bathrooms: 2 baths         | Half baths: 1 half bath                                      |
| Area, sq ft: 2797 sq ft    | Lot size, acres: 0.2 acres                                   |
| Year built: 2024           | Subdivision Name: Oak Pointe                                 |
| County Or Parish: Berkeley | MLS Area Major: 72 - G.Cr/M. Cor. Hwy 52-Oakley-Cooper River |

# **Building Details**

| Stories: 2                                                             | New Construction Yes/ No: $1$ |  |
|------------------------------------------------------------------------|-------------------------------|--|
| <b>Parking Features:</b> 2 Car Garage, Attached, Garage Door<br>Opener | <b>Covered Spaces:</b> 2      |  |
| Construction Materials: Vinyl Siding                                   | Garage Spaces: 2              |  |
| Roof: Architectural, Asphalt                                           |                               |  |

## **Amenities & Features**

| Water Source: Public             | Patio & Porch Features: Screened                                                                                                       |
|----------------------------------|----------------------------------------------------------------------------------------------------------------------------------------|
| Architectural Style: Traditional | Sewer: Public Sewer                                                                                                                    |
| Cooling Yes/ No: $1$             | Cooling: Central Air                                                                                                                   |
| Attached Garage Yes/ No: 1       | Interior Features: High Ceilings, Kitchen Island, Walk-In<br>Closet(s), Eat-in Kitchen, Family, Entrance Foyer, Loft,<br>Pantry, Study |
| Heating: Natural Gas             | Flooring: Ceramic Tile, Laminate                                                                                                       |
| Eiroplace Features, Family Deem  |                                                                                                                                        |