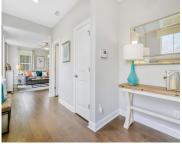

## **Amenities & Features**

| Water Source: Public                                                                                         | Patio & Porch Features:<br>Screened |
|--------------------------------------------------------------------------------------------------------------|-------------------------------------|
| Architectural Style: Craftsman, Loft                                                                         | Sewer: Public Sewer                 |
| Exterior Features: Lawn Irrigation                                                                           | Cooling Yes/ No: $1$                |
| Waterfront Features: Pond, Pond Site                                                                         | Cooling: Central Air                |
| Interior Features: High Ceilings, Kitchen Island, Walk-In<br>Closet(s), Family, Entrance Foyer, Loft, Pantry | Heating: Heat Pump                  |
|                                                                                                              |                                     |

Flooring: Ceramic Tile