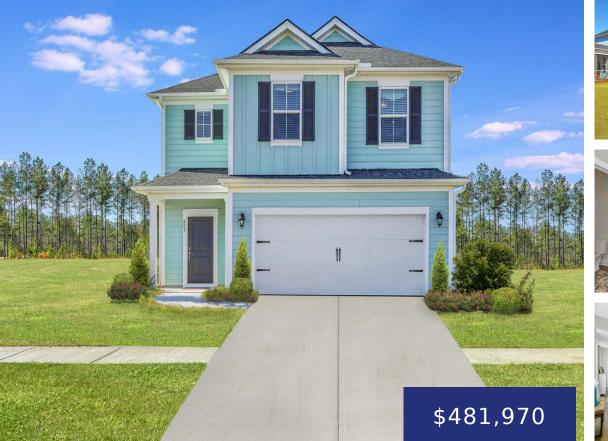

#### 203 BERING LN, SUMMERVILLE, SC 29486, USA

https://findyourcharleston.com

203 Bering Ln, Summerville, SC 29486, USA

Beautiful Holly Model with many upgrades and all furnishings included in sale of this home.Beautifully designed hardi-plank sided home offers many upgraded features. Granite/quartz countertops, 42" cabinets with mullion glass doors, large island and all appliances. Large, open great room. This well planned 3 bedroom & 2.5 bath home has an oversized primary bedroom on [...]

#### • 3 beds

- 2 baths
- Single Family Detached
- Residential
- Active
- 2283 sq ft

### Basics

| MLS ID: 24010502           | Date added: Added 6 months ago                         |
|----------------------------|--------------------------------------------------------|
| Category: Residential      | Type: Single Family Detached                           |
| Status: Active             | Bedrooms: 3 beds                                       |
| Bathrooms: 2 baths         | Half baths: 1 half bath                                |
| Area, sq ft: 2283 sq ft    | Lot size, acres: 0.11 acres                            |
| Year built: 2019           | Subdivision Name: Cane Bay Plantation                  |
| County Or Parish: Berkeley | MLS Area Major: 74 - Summerville, Ladson, Berkeley Cty |

# **Building Details**

| Stories: 2                                                   | New Construction Yes/ No: 1          |
|--------------------------------------------------------------|--------------------------------------|
| <b>Parking Features:</b> 2 Car Garage, Garage Door<br>Opener | Entry Location: Ground Level         |
| Covered Spaces: 2                                            | Construction Materials: Cement Plank |
| Garage Spaces: 2                                             | Roof: Architectural                  |

## **Amenities & Features**

| Water Source: Public                                                                                         | Patio & Porch Features:<br>Screened |
|--------------------------------------------------------------------------------------------------------------|-------------------------------------|
| Architectural Style: Craftsman, Loft                                                                         | Sewer: Public Sewer                 |
| Exterior Features: Lawn Irrigation                                                                           | Cooling Yes/ No: $1$                |
| Waterfront Features: Pond, Pond Site                                                                         | Cooling: Central Air                |
| Interior Features: High Ceilings, Kitchen Island, Walk-In<br>Closet(s), Family, Entrance Foyer, Loft, Pantry | Heating: Heat Pump                  |
|                                                                                                              |                                     |