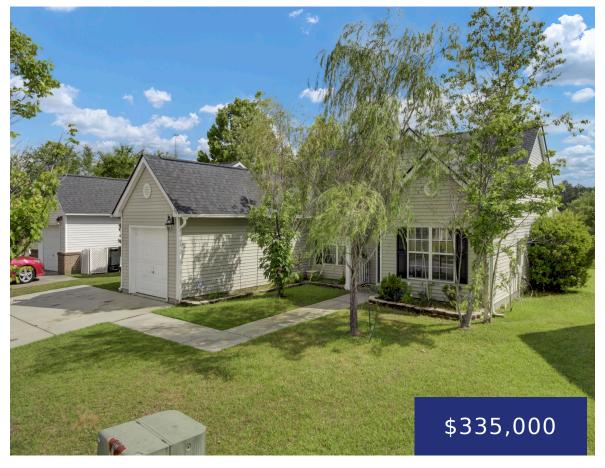

## 203 DELAFIELD DR, SUMMERVILLE, SC 29483, USA

https://findyourcharleston.com

203 Delafield Dr, Summerville, SC 29483, USA

Spacious and modern, this property boasts a contemporary design with an open floor plan that maximizes natural light. The main living area features high ceilings and access to the back patio, creating a bright and airy atmosphere. The updated kitchen provides ample counter space and plenty of storage. One of the standout features of this [...]

**Casey Smith** 

- 3 beds
- 2 baths
- Single Family Detached
- Residential
- Active
- 1434 sq ft

Date added: Added 6 months ago

Type: Single Family Detached

Bedrooms: 3 beds

Area, sq ft: 1434 sq ft

Year built: 2004

County Or Parish: Berkeley

# **Building Details**

Stories: 1 Parking Features: 1 Car Garage

**Entry Location:** Ground Level **Covered Spaces:** 1 **Construction Materials:** Vinyl Siding **Garage Spaces:** 1

**Roof:** Architectural

### **Amenities & Features**

Water Source: Public Patio & Porch Features: Patio

Sewer: Public Sewer Architectural Style: Ranch Cooling Yes/ No: 1 Cooling: Central Air

Interior Features: Ceiling - Cathedral/Vaulted, Ceiling