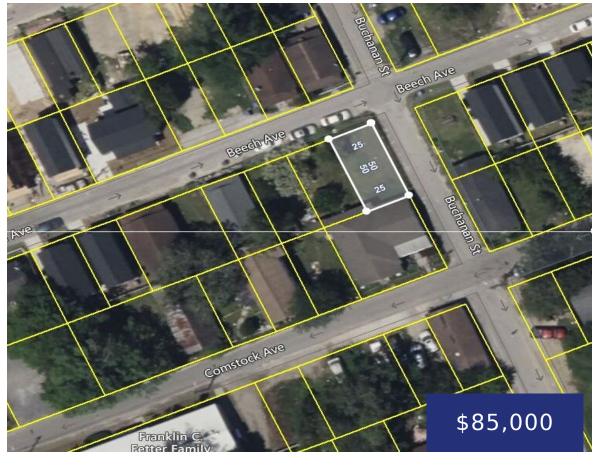

## 2030 BEECH AVE, NORTH CHARLESTON, SC 29405, USA

https://findyourcharleston.com

2030 Beech Ave, North Charleston, SC 29405, USA

Perfect lot to build a Charleston Single style home. 5 minutes to the up and coming NOMO area of downtown Charleston. Connects to two other lots beside it and one behind it that are available for \$85,000 each. Zoned Residential. Public water & sewer available. Property will transfer as a Quit Claim Deed. Property will [...]

## **Basics**

MLS ID: 23024665 Date added: Added 6 months ago

Category: Land Status: Active Contingent

Lot size, acres: 0.03 acres Subdivision Name: Union Heights

**County Or Parish:** Charleston **MLS Area Major:** 31 - North Charleston Inside I-526