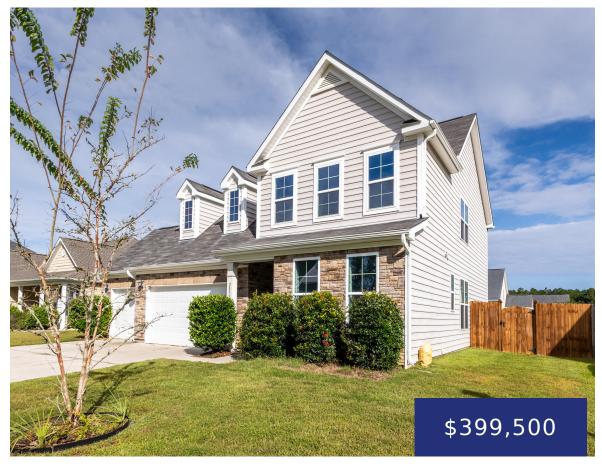

## 2035 TRIPLE CROWN LN, RIDGEVILLE, SC 29472, USA

https://findyourcharleston.com

2035 Triple Crown Ln, Ridgeville, SC 29472, USA

Come see this amazing 3 bedroom home with a 3 car garage in Bridlewood Farms! Well maintained and cared for. Brand new paint on all walls. Spacious kitchen, including a double oven and a large pantry. Kitchen has all the upgrades with stainless steel appliances (black refrigerator), granite countertops and an island that opens up [...]

**David Hickman** 

- 3 beds
- 2 baths
- Single Family Detached
- Residential
- Active
- 2698 sq ft

#### **Basics**

MLS ID: 24008684 Date added: Added 6 months ago

Category: Residential Type: Single Family Detached

Status: Active Bedrooms: 3 beds

**Bathrooms: 2** baths **Half baths: 1** half bath

Area, sq ft: 2698 sq ft Lot size, acres: 0.27 acres

**Year built: 2014 Subdivision Name:** Bridlewood Farms

County Or Parish: Dorchester MLS Area Major: 63 - Summerville/Ridgeville

# **Building Details**

**Stories:** 2 **Parking Features:** 1 Car Garage, 1.5 Car

Garage, 2 Car Garage, 3 Car Garage, Garage Door

Opener

**Entry Location:** Ground Level **Covered Spaces:** 7.5

Construction Materials: Brick Veneer, Vinyl Garage Spaces: 7.5

Siding

**Roof:** Architectural

### **Amenities & Features**

Water Source: Public Patio & Porch Features: Patio

Architectural Style: Traditional Sewer: Public Sewer

**Exterior Features:** Lawn Irrigation **Door Features:** Storm Door(s)