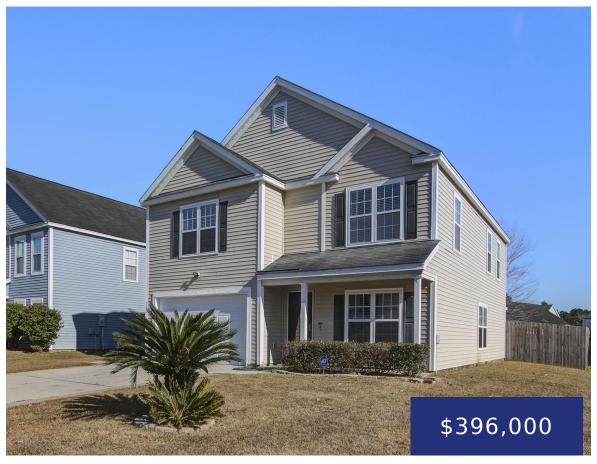

### 2036 CRIPPLECREEK DR, LADSON, SC 29456, USA

https://findyourcharleston.com

2036 Cripplecreek Dr, Ladson, SC 29456, USA

Assumable 4.75% financing!! Seller is READY to deal!! This spacious home has 5 oversized bedrooms 3.5 bathrooms on a massive corner lot! Enter to find a large, open floor plan with beautiful, flooring. The kitchen offers plenty of storage and counter space with a pantry and eat-in kitchen. The downstairs master suite has a large [...]

**James Gibby** 

- 5 beds
- 3 baths
- Single Family Detached
- Residential
- Active Contingent
- 2796 sq ft

#### **Basics**

MLS ID: 23027358 Date added: Added 7 months ago

Category: Residential Type: Single Family Detached

**Status:** Active Contingent **Bedrooms: 5** beds

**Bathrooms: 3** baths **Half baths: 1** half bath

Area, sq ft: 2796 sq ft Lot size, acres: 0.2 acres

Year built: 2007 Subdivision Name: Hunters Bend

County Or Parish: Berkeley MLS Area Major: 74 - Summerville, Ladson, Berkeley Cty

# **Building Details**

Stories: 2 Parking Features: 2 Car Garage

Entry Location: Ground Level Covered Spaces: 2
Construction Materials: Vinyl Siding Garage Spaces: 2