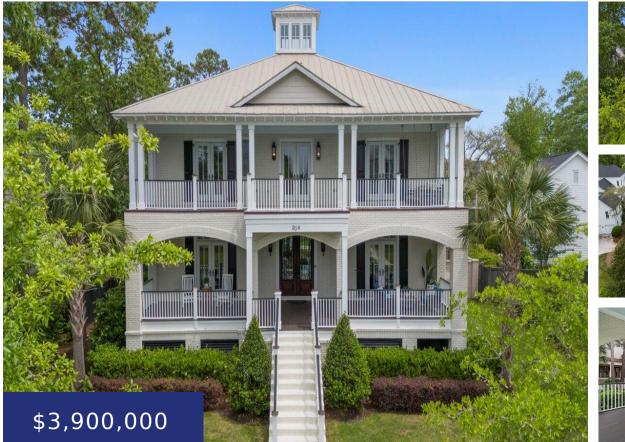

#### 204 KING GEORGE ST, CHARLESTON, SC 29492, USA

https://findyourcharleston.com

204 King George St, Charleston, SC 29492, USA

BRING ALL OFFERS! Welcome to this stunning Daniel Island Parkside beauty. This remarkable 6 bedroom, 8.5 bathroom home is situated on a gorgeous lot on one of the most picturesque streets in the coveted Parkside neighborhood of Daniel Island. As you walk into the stunning entrance, you are greeted by a quintessential foyer. Here you [...]

#### Basics

MLS ID: 24007142 Category: Residential Status: Active Bathrooms: 8 baths Area, sq ft: 6162 sq ft Year built: 2005 County Or Parish: Berkeley Date added: Added 2 months ago Type: Single Family Detached Bedrooms: 6 beds Half baths: 1 half bath Lot size, acres: 0.48 acres Subdivision Name: Daniel Island Park MLS Area Major: 77 - Daniel Island

## **Building Details**

Stories: 2Parking Features: 4 Car Garage, Off Street, Garage Door OpenerCovered Spaces: 4Construction Materials: BrickGarage Spaces: 4Roof: Architectural, Metal

## **Amenities & Features**

Water Source: Public

Architectural Style: Traditional

Sewer: Public Sewer

Exterior Features: Balcony, Lawn Irrigation, Lighting

Window Features: Window Treatments - Some

**Interior Features:** Ceiling - Smooth, Tray Ceiling(s), High Ceilings, Garden Tub/Shower, Kitchen Island, Walk-In Closet(s), Wet Bar, Ceiling Fan(s), Bonus, Formal Living, Entrance Foyer, Frog Detached, In-Law Floorplan, Office, Pantry, Separate Dining, Study