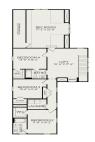

# 2042 IRONSTONE ALY, CHARLESTON, SC 29407, USA

https://findyourcharleston.com

This tranquil and private setting overlooks Heritage Oak trees and creates a shady retreat for you to enjoy. A large lot, .29, lot 15 allows for a one of a kind house plan with a magnificent owners suite and its own private covered porch. The West Marsh plan has 4 bedrooms but also a rec [...]

### **Basics**

MLS ID: 24008267 Date added: Added 6 months ago

Category: Residential Type: Single Family Detached

**Status:** Pending **Bedrooms: 4** beds

**Bathrooms: 3** baths **Half baths: 1** half bath

Area, sq ft: 3314 sq ft Lot size, acres: 0.29 acres

Year built: 2024 Subdivision Name: The Settlement

County Or Parish: Charleston MLS Area Major: 11 - West of the Ashley Inside I-526