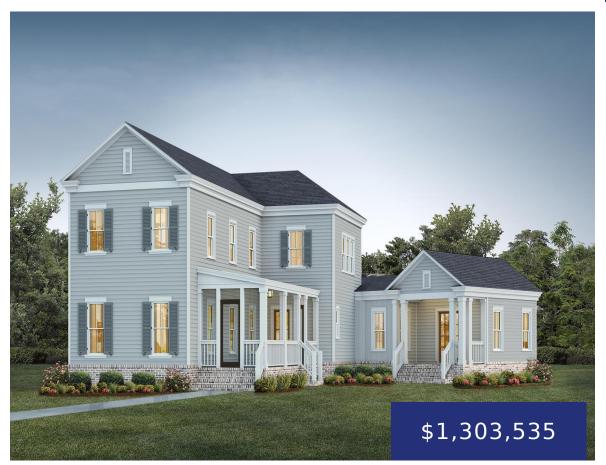

# 2042 IRONSTONE ALY, CHARLESTON, SC 29407, USA

https://findyourcharleston.com

This tranquil and private setting overlooks Heritage Oak trees and creates a shady retreat for you to enjoy. A large lot, .29, lot 15 allows for a one of a kind house plan with a magnificent owners suite and its own private covered porch. The West Marsh plan has 4 bedrooms but also a rec [...]

**Tami Zerbst** 

- 4 beds
- 3 baths
- Single Family Detached
- Residential
- Pending
- 3314 sq ft

### **Basics**

MLS ID: 24008267 Date added: Added 6 months ago

Category: Residential Type: Single Family Detached

**Status:** Pending **Bedrooms: 4** beds

**Bathrooms: 3** baths **Half baths: 1** half bath

Area, sq ft: 3314 sq ft Lot size, acres: 0.29 acres

Year built: 2024 Subdivision Name: The Settlement

County Or Parish: Charleston MLS Area Major: 11 - West of the Ashley Inside I-526