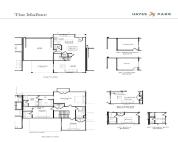

#### Basics

MLS ID: 23013037 Category: Residential Status: Active Bathrooms: 2 baths Area, sq ft: 1995 sq ft Year built: 2023 County Or Parish: Charleston Date added: Added 5 months ago Type: Single Family Attached Bedrooms: 3 beds Half baths: 1 half bath Lot size, acres: 0.1 acres Subdivision Name: Hayes Park MLS Area Major: 23 - Johns Island

# **Building Details**

| Stories: 2                                                             | New Construction Yes/ No: $1$ |
|------------------------------------------------------------------------|-------------------------------|
| <b>Parking Features:</b> 2 Car Garage, Attached, Garage Door<br>Opener | Covered Spaces: 2             |
| Construction Materials: Cement Plank                                   | Garage Spaces: 2              |
| Roof: Architectural, Metal                                             |                               |

# **Amenities & Features**

| Water Source: Public                 | Patio & Porch Features: Covered                                                                                                                                                                               |
|--------------------------------------|---------------------------------------------------------------------------------------------------------------------------------------------------------------------------------------------------------------|
| Sewer: Public Sewer                  | Exterior Features: Lawn Irrigation                                                                                                                                                                            |
| Cooling Yes/ No: 1                   | Cooling: Central Air                                                                                                                                                                                          |
| <b>Attached Garage Yes/ No:</b><br>1 | <b>Interior Features:</b> Ceiling - Smooth, High Ceilings, Garden<br>Tub/Shower, Kitchen Island, Walk-In Closet(s), Ceiling Fan(s),<br>Eat-in Kitchen, Family, Entrance Foyer, Living/Dining Combo,<br>Pantry |
| Heating: Natural Gas                 | Flooring: Ceramic Tile                                                                                                                                                                                        |