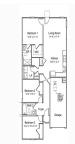

#### Basics

MLS ID: 24003332 Category: Residential Status: Active Bathrooms: 2 baths Lot size, acres: 0.15 acres Subdivision Name: Carolina Groves MLS Area Major: 76 - Moncks Corner Above Oakley Rd Date added: Added 4 months ago Type: Single Family Detached Bedrooms: 3 beds Area, sq ft: 1183 sq ft Year built: 2024 County Or Parish: Berkeley

#### **Amenities & Features**

| Water Source: Public             | Patio & Porch Features: Patio                                                                                               |
|----------------------------------|-----------------------------------------------------------------------------------------------------------------------------|
| Architectural Style: Traditional | Sewer: Public Sewer                                                                                                         |
| Cooling Yes/ No: 1               | Window Features: Thermal Windows/Doors, ENERGY STAR Qualified Windows                                                       |
| Cooling: Central Air             | Interior Features: Ceiling - Smooth, Kitchen Island, Walk-In Closet(s), Eat-in Kitchen, Family, Living/Dining Combo, Pantry |
| Heating: Natural Gas             | Flooring: Vinyl                                                                                                             |