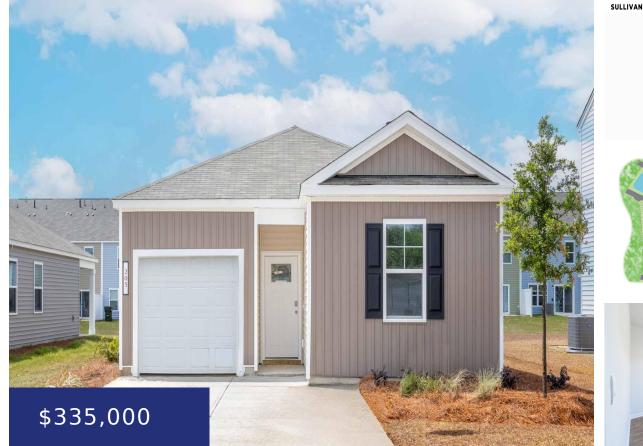

# 207 WILD STRAWBERRY LANE, MONCKS CORNER, SC 29461, USA

https://findyourcharleston.com

#### 207 Wild Strawberry Lane, Moncks Corner, SC 29461, USA

Limited time up to \$25k finance incentive with builder's preferred lender and attorney. Ready Now! Carolina Groves in Moncks Corner offers resort style amenities and new Energy Star efficient homes. The Sullivan offers 1,183sq.ft 3 Bed, 2 bath, 1 car garage designed for efficient living and comfort. Past the Foyer and 2 front bedrooms, you'll [...]

#### Basics

MLS ID: 24003332 Category: Residential Status: Active Bathrooms: 2 baths Lot size, acres: 0.15 acres Subdivision Name: Carolina Groves MLS Area Major: 76 - Moncks Corner Above Oakley Rd Date added: Added 4 months ago Type: Single Family Detached Bedrooms: 3 beds Area, sq ft: 1183 sq ft Year built: 2024 County Or Parish: Berkeley

### **Building Details**

Stories: 1 Parking Features: 1 Car Garage Construction Materials: Vinyl Siding Roof: Fiberglass New Construction Yes/ No: 1 Covered Spaces: 1 Garage Spaces: 1

#### **Amenities & Features**

| Water Source: Public             | Patio & Porch Features: Patio                                                                                               |
|----------------------------------|-----------------------------------------------------------------------------------------------------------------------------|
| Architectural Style: Traditional | Sewer: Public Sewer                                                                                                         |
| Cooling Yes/ No: 1               | Window Features: Thermal Windows/Doors, ENERGY STAR Qualified Windows                                                       |
| Cooling: Central Air             | Interior Features: Ceiling - Smooth, Kitchen Island, Walk-In Closet(s), Eat-in Kitchen, Family, Living/Dining Combo, Pantry |
| Heating: Natural Gas             | Flooring: Vinyl                                                                                                             |