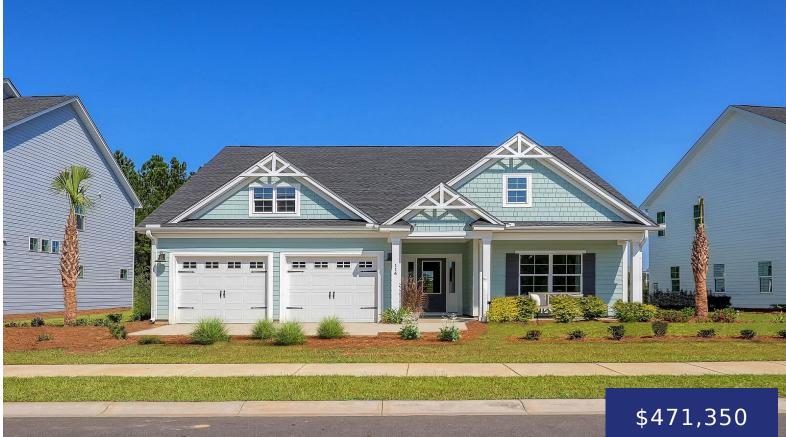

#### 204 GRANGE CIR, SUMMERVILLE, SC 29486, USA

https://findyourcharleston.com

204 Grange Cir, Summerville, SC 29486, USA

Ian Schmidt

- 3 beds
- 2 baths
- Single Family Detached
- Residential
- Pending
- 19<u>10 sq ft</u>

#### Basics

MLS ID: 24018046 Category: Residential Status: Pending Bathrooms: 2 baths Lot size, acres: 0.17 acres Subdivision Name: Hewing Farms MLS Area Major: 74 - Summerville, Ladson, Berkeley Cty Date added: Added 4 months ago Type: Single Family Detached Bedrooms: 3 beds Area, sq ft: 1910 sq ft Year built: 2024 County Or Parish: Berkeley

## **Building Details**

Stories: 1 Parking Features: 2 Car Garage Construction Materials: Cement Plank Roof: Architectural New Construction Yes/ No: 1 Covered Spaces: 2 Garage Spaces: 2

### **Amenities & Features**

Water Source: PublicPatio & Porch Features: Covered, Front PorchArchitectural Style: TraditionalSewer: Public SewerCooling Yes/ No: 1Waterfront Features: PondCooling: Central AirInterior Features: Ceiling - Cathedral/Vaulted, Ceiling -<br/>Smooth, High Ceilings, Kitchen Island, Walk-In Closet(s),<br/>Eat-in Kitchen, Family, Office, PantryHeating: Natural GasFlooring: Ceramic TileFireplace Features: Family Room,<br/>OneSeveri Severi S