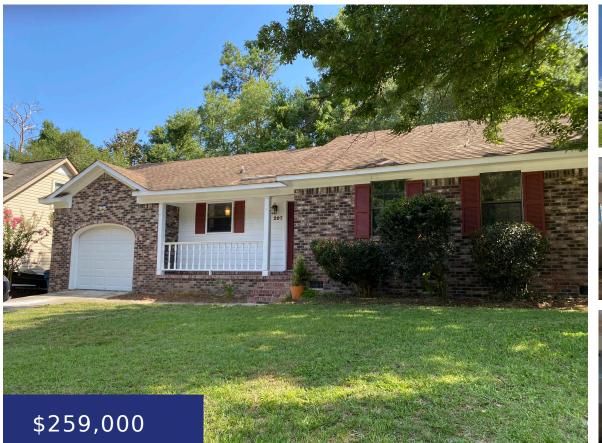

# 207 COUNTY RD S-18-332, SUMMERVILLE, SC 29483, USA

https://findyourcharleston.com

207 County Rd S-18-332, Summerville, SC 29483, USA

Move-in ready home features 3 bedrooms and 1.5 bathrooms located in Crestwood subdivision. Features an updated kitchen with a breakfast nook, vaulted ceilings in the family room, spacious bedrooms, and updated bathrooms. LVP flooring in common areas. Huge fenced-in backyard with small patio. Located in Dorchester District 2 schools. No HOA.

**Karen Sumner** 

- 3 beds
- 1 bath
- Single Family Detached
- Residential
- Active
- 1040 sq ft

#### Basics

| MLS ID: 24017139             | Date added: Added 3 months ago              |
|------------------------------|---------------------------------------------|
| Category: Residential        | Type: Single Family Detached                |
| Status: Active               | Bedrooms: 3 beds                            |
| Bathrooms: 1 bath            | Half baths: 1 half bath                     |
| Area, sq ft: 1040 sq ft      | Lot size, acres: 0.24 acres                 |
| Year built: 1976             | Subdivision Name: Crestwood                 |
| County Or Parish: Dorchester | MLS Area Major: 63 - Summerville/Ridgeville |