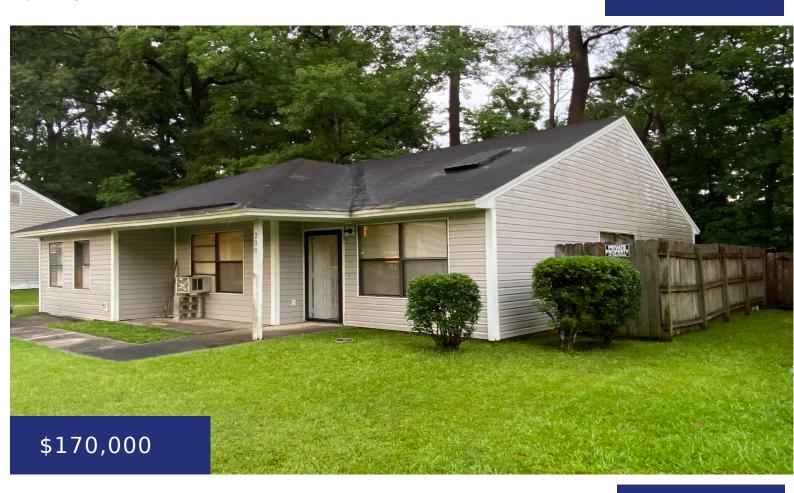

# 208 MICKLER DR, LADSON, SC 29456, USA

https://findyourcharleston.com

Take a look at this home with tons of fix n flip potential in the centrally located Moss Point community. Hurry, this one won't last long!the screened porch overlooking the backyard.

Jeff Baskin

- 3 beds
- 2 baths
- Single Family Detached
- Residential
- Active Contingent
- 1488 sq ft

### **Basics**

MLS ID: 24016623

Category: Residential

**Status:** Active Contingent

Bathrooms: 2 baths

Lot size, acres: 0.13 acres

**Subdivision Name: Moss Point** 

MLS Area Major: 62 - Summerville/Ladson/Ravenel to Hwy

165

Date added: Added 1 week ago

Type: Single Family Detached

Bedrooms: 3 beds

Area, sq ft: 1488 sq ft

Year built: 1985

County Or Parish: Dorchester

# **Building Details**

**Stories:** 1 **Construction Materials:** Vinyl Siding

#### **Amenities & Features**

Water Source: Public Architectural Style: Ranch

Sewer: Public Sewer Cooling Yes/ No: 1

Cooling: Central Air Heating: Forced Air