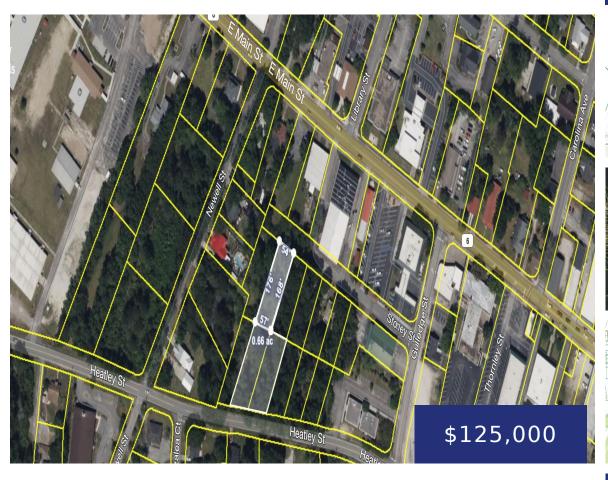

## 106 NEWELL ST, MONCKS CORNER, SC 29461, USA

https://findyourcharleston.com

106 Newell St, Moncks Corner, SC 29461, USA

Want to build in town. This property is a short walk to Main Street shopping and restaurants. Access can be from Heatley Street or Stoney Street behind Farmers and Merchants Bank. The land can have access to city water and sewer, but Buyer to verify. Could be a great spot for a business as well. [...]

## **Basics**

MLS ID: 23024792 Date added: Added 7 months ago

Category: Land Status: Active

Lot size, acres: 0.67 acres Subdivision Name: None

County Or Parish: Berkeley MLS Area Major: 76 - Moncks Corner Above Oakley Rd