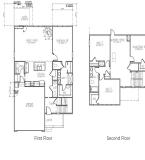

#### Basics

| MLS ID: 24016400             | Date added: Added 5 months ago                                           |
|------------------------------|--------------------------------------------------------------------------|
| Category: Residential        | Type: Single Family Detached                                             |
| Status: Active               | Bedrooms: 4 beds                                                         |
| Bathrooms: 2 baths           | Half baths: 1 half bath                                                  |
| Area, sq ft: 2269 sq ft      | Lot size, acres: 0.12 acres                                              |
| Year built: 2024             | Subdivision Name: Founders Corner                                        |
| County Or Parish: Charleston | MLS Area Major: 32 - N.Charleston, Summerville, Ladson,<br>Outside I-526 |

## **Building Details**

Stories: 2 Parking Features: 2 Car Garage Construction Materials: Cement Plank Roof: Fiberglass