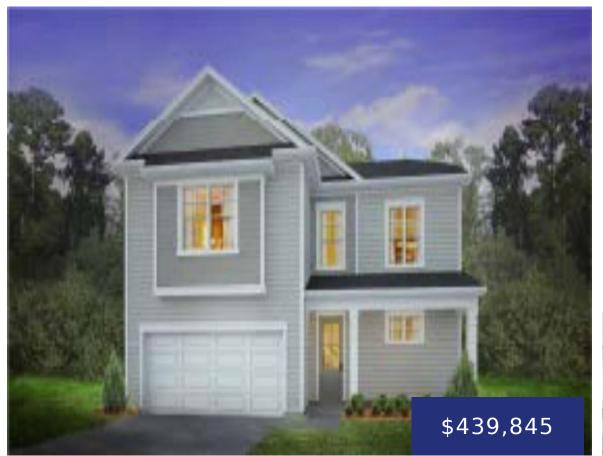

- 4 beds
- 2 baths
- Single Family Detached
- Residential
- Active
- 2269 sq ft

Katie Stevens Grout

#### Basics

| MLS ID: 24016400             | Date added: Added 5 months ago                                           |
|------------------------------|--------------------------------------------------------------------------|
| Category: Residential        | Type: Single Family Detached                                             |
| Status: Active               | Bedrooms: 4 beds                                                         |
| Bathrooms: 2 baths           | Half baths: 1 half bath                                                  |
| Area, sq ft: 2269 sq ft      | Lot size, acres: 0.12 acres                                              |
| Year built: 2024             | Subdivision Name: Founders Corner                                        |
| County Or Parish: Charleston | MLS Area Major: 32 - N.Charleston, Summerville, Ladson,<br>Outside I-526 |