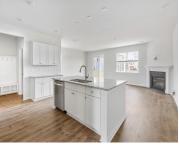

### **Amenities & Features**

| Water Source: Public                                                                                                                                           | Architectural Style: Traditional |
|----------------------------------------------------------------------------------------------------------------------------------------------------------------|----------------------------------|
| Sewer: Public Sewer                                                                                                                                            | Cooling Yes/ No: $1$             |
| Window Features: Window Treatments                                                                                                                             | Cooling: Central Air             |
| <b>Interior Features:</b> Ceiling - Smooth, Kitchen Island, Walk-In<br>Closet(s), Eat-in Kitchen, Family, Entrance Foyer, Living/Dining<br>Combo, Loft, Pantry | Heating: Natural Gas             |