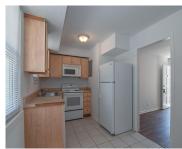

## **Amenities & Features**

| Water Source: Public                                                           | Architectural Style: Traditional |
|--------------------------------------------------------------------------------|----------------------------------|
| Sewer: Public Sewer                                                            | Cooling Yes/ No: 1               |
| Window Features: Window Treatments                                             | Cooling: Other                   |
| Interior Features: Ceiling Fan(s), Ceiling - Smooth, Eat-in<br>Kitchen, Family | Heating: Wall Furnace            |
| Furnished: Unfurnished                                                         | Flooring: Ceramic Tile           |