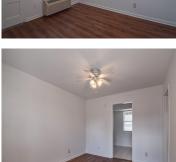

### Basics

MLS ID: 24017408Date added: Added 2 months agoCategory: Residential LeaseStatus: ActiveBedrooms: 1 bedBathrooms: 1 bathHalf baths: 0 half bathsArea, sq ft: 500 sq ftYear built: 1970Subdivision Name: Arlington CommonsCounty Or Parish: CharlestonMLS Area Major: 12 - West of the Ashley Outside I-526

## **Amenities & Features**

| Water Source: Public                                                           | Architectural Style: Traditional |
|--------------------------------------------------------------------------------|----------------------------------|
| Sewer: Public Sewer                                                            | Cooling Yes/ No: 1               |
| Window Features: Window Treatments                                             | Cooling: Other                   |
| Interior Features: Ceiling Fan(s), Ceiling - Smooth, Eat-in<br>Kitchen, Family | Heating: Wall Furnace            |
| Furnished: Unfurnished                                                         | Flooring: Ceramic Tile           |