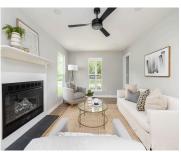

#### 211 DILLARD DR, GOOSE CREEK, SC 29445, USA

https://findyourcharleston.com

211 Dillard Dr, Goose Creek, SC 29445, USA

If you are seeking a beautifully remodeled home with modern amenities and luxurious finishes, look no further. This stunning 3-bedroom, 2.5-bathroom home is nestled on a private, fully fenced lot and offers an abundance of natural light throughout its two-story layout. The remodeled kitchen is equipped with brand-new stainless steel appliances, soft-close hinge cabinets and drawers, [...]

# **Amenities & Features**

| Water Source: Public                                                   | Patio & Porch Features: Deck, Front<br>Porch  |
|------------------------------------------------------------------------|-----------------------------------------------|
| Architectural Style: Contemporary                                      | Sewer: Public Sewer                           |
| Cooling Yes/ No: 1                                                     | Cooling: Central Air                          |
| Interior Features: Ceiling - Smooth, Frog Attached,<br>Separate Dining | Heating: Electric, Heat Pump                  |
| Flooring: Ceramic Tile                                                 | Fireplace Features: Gas Log, Living Room, One |
| Fencing: Fence - Wooden Enclosed                                       |                                               |