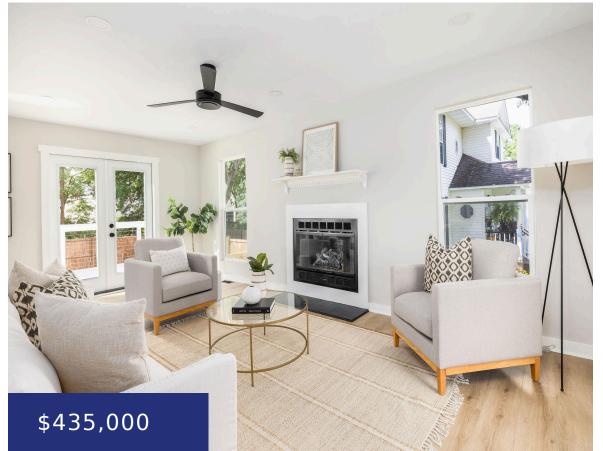

#### 211 DILLARD DR, GOOSE CREEK, SC 29445, USA

https://findyourcharleston.com

211 Dillard Dr, Goose Creek, SC 29445, USA

If you are seeking a beautifully remodeled home with modern amenities and luxurious finishes, look no further. This stunning 3-bedroom, 2.5-bathroom home is nestled on a private, fully fenced lot and offers an abundance of natural light throughout its two-story layout. The remodeled kitchen is equipped with brand-new stainless steel appliances, soft-close hinge cabinets and drawers, [...]

# **Amenities & Features**

| Water Source: Public                                                   | Patio & Porch Features: Deck, Front<br>Porch  |
|------------------------------------------------------------------------|-----------------------------------------------|
| Architectural Style: Contemporary                                      | Sewer: Public Sewer                           |
| Cooling Yes/ No: 1                                                     | Cooling: Central Air                          |
| Interior Features: Ceiling - Smooth, Frog Attached,<br>Separate Dining | Heating: Electric, Heat Pump                  |
| Flooring: Ceramic Tile                                                 | Fireplace Features: Gas Log, Living Room, One |
| Fencing: Fence - Wooden Enclosed                                       |                                               |