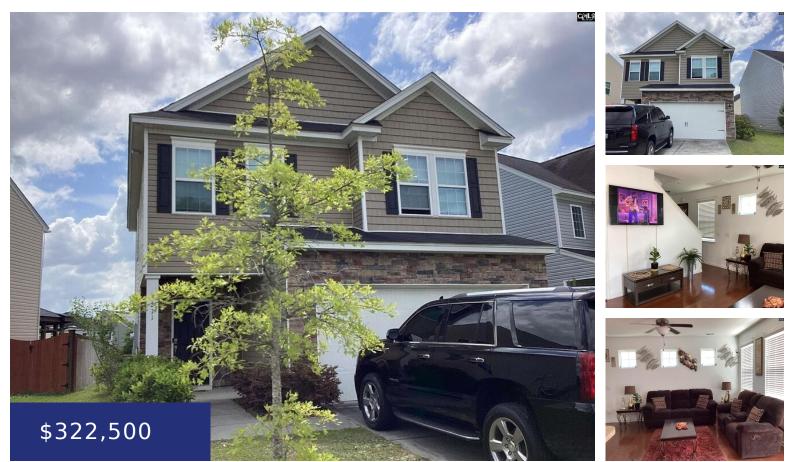

# 211 SWAMP CREEK LN, MONCKS CORNER, SC 29461, USA

https://findyourcharleston.com

211 Swamp Creek Ln, Moncks Corner, SC 29461, USA

DON'T MISS OUT ON THIS SPECTACULAR PROPERTY!!! This gorgeous three bedroom, two and a half bath property boasts large 9foot ceilings and plenty of outdoor light throughout the home! Your large eat in kitchen overlooks the spacious living room, making the area perfect for entertaining guests. Upstairs the master suite features a large walk-in closet, [...]

**Theresa Reese** 

- 3 beds
- 2 baths
- Single Family Detached
- Residential
- Active
- 1620 sq ft

#### Basics

MLS ID: 24018159Date added: Added 2 months agoCategory: ResidentialType: Single Family DetachedStatus: ActiveBedrooms: 3 bedsBathrooms: 2 bathsHalf baths: 1 half bathArea, sq ft: 1620 sq ftLot size, acres: 0.15 acresYear built: 2015Subdivision Name: Moss Grove PlantationCounty Or Parish: BerkeleyMLS Area Major: 76 - Moncks Corner Above Oakley Rd

### **Building Details**

| Stories: 2                           | Parking Features: 2 Car Garage |
|--------------------------------------|--------------------------------|
| Entry Location: Ground Level         | <b>Covered Spaces:</b> 2       |
| Construction Materials: Vinyl Siding | Garage Spaces: 2               |

### **Amenities & Features**

| Water Source: Public | Architectural Style: Traditional |
|----------------------|----------------------------------|
| Sewer: Public Sewer  | Cooling Yes/ No: 1               |
| Cooling: Central Air | Heating: Forced Air              |