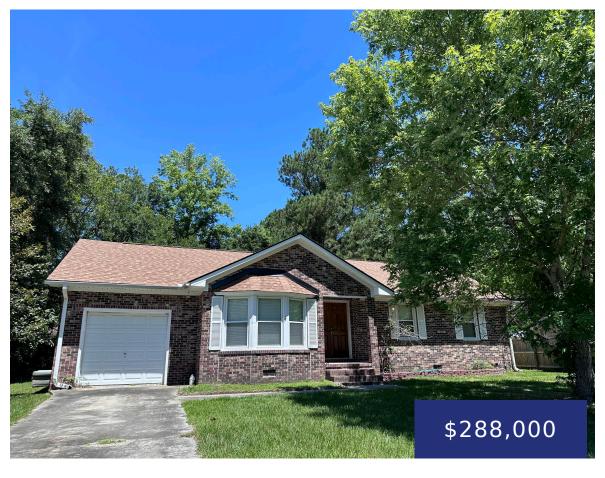

## 212 TERRY AVE, SUMMERVILLE, SC 29485, USA

https://findyourcharleston.com

212 Terry Ave, Summerville, SC 29485, USA

Brick ranch located in established neighborhood just minutes away from downtown Summerville and convenient to shopping, restaurants, and commute. Home features 3 bedrooms and 2 baths and is located on a large lot. Come it make this property your own.

Lisa Coxe

- 3 beds
- 2 baths
- Single Family Detached
- Residential
- Active
- 1129 sq ft

#### **Basics**

MLS ID: 24013824 Date added: Added 7 months ago

Category: Residential Type: Single Family Detached

Status: Active Bedrooms: 3 beds

Bathrooms: 2 baths Half baths: 0 half baths

Area, sq ft: 1129 sq ft Lot size, acres: 0.32 acres

**Year built: 1977 Subdivision Name:** Greenhurst

County Or Parish: Dorchester MLS Area Major: 62 - Summerville/Ladson/Ravenel to Hwy

165

# **Building Details**

**Stories:** 1 Car Garage

Entry Location: Ground Level Covered Spaces: 1

Construction Materials: Brick Garage Spaces: 1

**Roof:** Asphalt