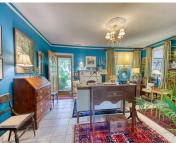

## **Amenities & Features**

| Water Source: Public                 | Patio & Porch Features: Patio                                                                                 |
|--------------------------------------|---------------------------------------------------------------------------------------------------------------|
| Architectural Style: Cottage         | Sewer: Public Sewer                                                                                           |
| Exterior Features: Stoop             | Cooling Yes/ No: 1                                                                                            |
| Cooling: Central Air                 | Interior Features: Ceiling - Smooth, High Ceilings,<br>Eat-in Kitchen, Family, Formal Living, Separate Dining |
| Heating: Electric, Heat Pump         | Flooring: Ceramic Tile, Wood                                                                                  |
| Fireplace Features: Living Room, One | Fencing: Privacy, Fence - Wooden Enclosed                                                                     |