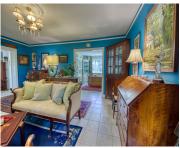

## **Amenities & Features**

| Water Source: Public                 | Patio & Porch Features: Patio                                                                                 |
|--------------------------------------|---------------------------------------------------------------------------------------------------------------|
| Architectural Style: Cottage         | Sewer: Public Sewer                                                                                           |
| Exterior Features: Stoop             | Cooling Yes/ No: 1                                                                                            |
| Cooling: Central Air                 | Interior Features: Ceiling - Smooth, High Ceilings,<br>Eat-in Kitchen, Family, Formal Living, Separate Dining |
| Heating: Electric, Heat Pump         | Flooring: Ceramic Tile, Wood                                                                                  |
| Fireplace Features: Living Room, One | Fencing: Privacy, Fence - Wooden Enclosed                                                                     |