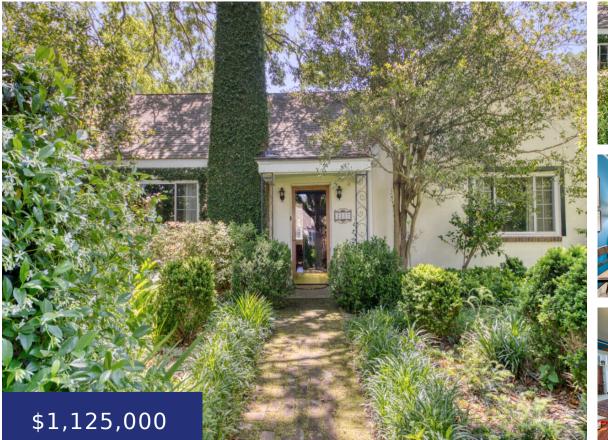

#### 2137 WAPPOO DR, CHARLESTON, SC 29412, USA

https://findyourcharleston.com

2137 Wappoo Dr, Charleston, SC 29412, USA

A garden and nature lover's dream come true, this 1949 cottage-style stucco is situated on a corner lot on the celebrated Avenue of Oaks in Riverland Terrace. The English parterre garden, bordered by camellias dating back to the original owners, contains a host of horticultural specimens providing year-round seasonal interest, blooms and color on .22 [...]

#### Basics

MLS ID: 24011701 Category: Residential Status: Active Contingent Bathrooms: 2 baths Area, sq ft: 2100 sq ft Year built: 1950 County Or Parish: Charleston Date added: Added 1 month ago Type: Single Family Detached Bedrooms: 3 beds Half baths: 0 half baths Lot size, acres: 0.22 acres Subdivision Name: Riverland Terrace MLS Area Major: 21 - James Island

## **Amenities & Features**

| Water Source: Public                 | Patio & Porch Features: Patio                                                                                 |
|--------------------------------------|---------------------------------------------------------------------------------------------------------------|
| Architectural Style: Cottage         | Sewer: Public Sewer                                                                                           |
| Exterior Features: Stoop             | Cooling Yes/ No: 1                                                                                            |
| Cooling: Central Air                 | Interior Features: Ceiling - Smooth, High Ceilings,<br>Eat-in Kitchen, Family, Formal Living, Separate Dining |
| Heating: Electric, Heat Pump         | Flooring: Ceramic Tile, Wood                                                                                  |
| Fireplace Features: Living Room, One | Fencing: Privacy, Fence - Wooden Enclosed                                                                     |