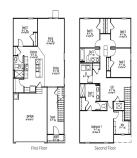

- 5 beds
- 3 baths
- Single Family Detached
- Residential
- Active
- 2361 sq ft

**Katie Stevens Grout** 

## **Basics**

MLS ID: 24018448 Date added: Added 2 months ago

Category: Residential Type: Single Family Detached

Status: Active Bedrooms: 5 beds

Bathrooms: 3 baths Area, sq ft: 2361 sq ft

Lot size. acres: 0.12 acres Year built: 2024

# **Building Details**

Stories: 2 **New Construction Yes/ No: 1** 

Parking Features: 2 Car Garage Covered Spaces: 2

**Construction Materials:** Cement Plank **Garage Spaces:** 2

**Roof:** Fiberglass

Interior Features: Ceiling - Smooth, Kitchen Island, Walk-In Closet(s), Bonus, Eat-in Kitchen, Family, Entrance Foyer,

Living/Dining Combo, Pantry

Flooring: Vinyl

**Heating:** Electric