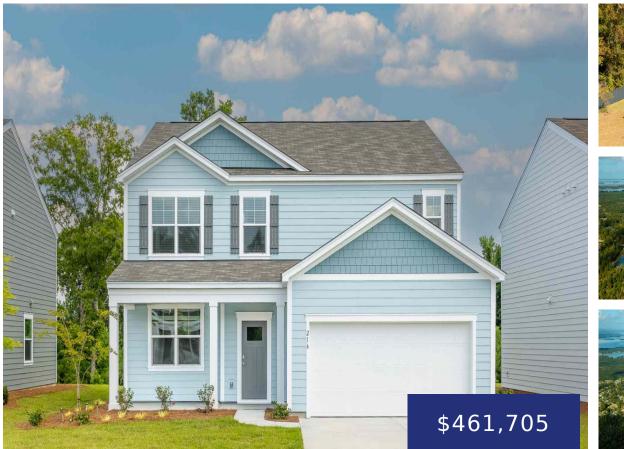

## **180 KITFIELD RD, MONCKS CORNER, SC 29461, USA**

https://findyourcharleston.com

Limited time up to \$21k finance incentive with builder's preferred lender and attorney. READY THIS SPRING! This homesite offers a wooded lot. Welcome to the Elle plan, step into luxury with this 2-story floor plan with 5 bedrooms and 3 1/2 baths, situated on a large lot which offers a blend of spaciousness, comfort and [...]

**Katie Stevens Grout** 

180 Kitfield Rd, Moncks Corner, SC 29461, USA

• 5 beds

- 3 baths
- Single Family Detached
- Residential
- Active
- 2721 sq ft

## Basics

| MLS ID: 24005496           | Date added: Added 6 months ago                     |
|----------------------------|----------------------------------------------------|
| Category: Residential      | Type: Single Family Detached                       |
| Status: Active             | Bedrooms: 5 beds                                   |
| Bathrooms: 3 baths         | Half baths: 1 half bath                            |
| Area, sq ft: 2721 sq ft    | Lot size, acres: 0.21 acres                        |
| Year built: 2024           | Subdivision Name: Lakeview at Kitfield             |
| County Or Parish: Berkeley | MLS Area Major: 76 - Moncks Corner Above Oakley Rd |

## **Building Details**

| Stories: 2                           | New Construction Yes/ No: $1$ |
|--------------------------------------|-------------------------------|
| Parking Features: 2 Car Garage       | Covered Spaces: 2             |
| Construction Materials: Cement Plank | Garage Spaces: 2              |
| Roof: Fiberglass                     |                               |

## **Amenities & Features**

| Water Source: Public             | Patio & Porch Features: Patio                                                                                               |
|----------------------------------|-----------------------------------------------------------------------------------------------------------------------------|
| Architectural Style: Traditional | Sewer: Public Sewer                                                                                                         |
| Cooling Yes/ No: 1               | Window Features: Thermal Windows/Doors                                                                                      |
| Cooling: Central Air             | Interior Features: Ceiling - Smooth, Kitchen Island, Walk-In Closet(s), Eat-in Kitchen, Family, Living/Dining Combo, Pantry |
| Heating: Electric, Forced Air    | Flooring: Vinyl                                                                                                             |