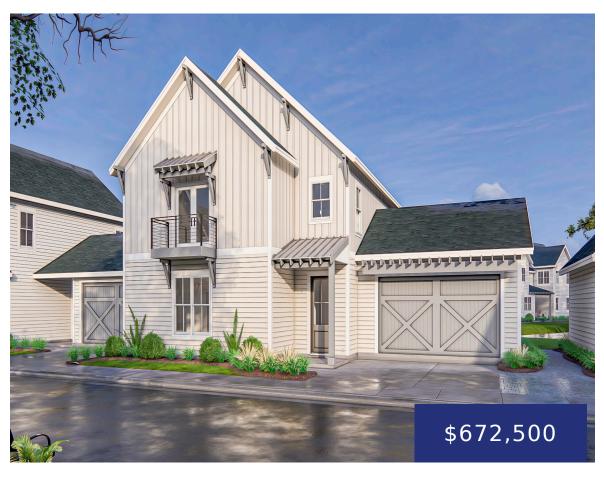

**Graham Drayton** 

- 4 beds
- 2 baths
- Single Family Attached
- Residential
- Active Contingent
- 2431 sq ft

#### **Basics**

MLS ID: 23013064 Date added: Added 7 months ago

Category: Residential Type: Single Family Attached

Status: Active Contingent Bedrooms: 4 beds

Bathrooms: 2 baths Half baths: 1 half bath

Area, sq ft: 2431 sq ft Lot size, acres: 0.1 acres

**Year built:** 2023 **Subdivision Name:** Hayes Park

County Or Parish: Charleston MLS Area Major: 23 - Johns Island

## **Building Details**

Stories: 2 New Construction Yes/ No: 1

Parking Features: 2 Car Garage, Attached, Garage Entry Location: Ground Level

Door Opener

Covered Spaces: 2 Construction Materials: Cement Plank

**Garage Spaces:** 2 **Roof:** Architectural, Metal

### **Amenities & Features**

Water Source: Public Patio & Porch Features: Covered Sewer: Public Sewer Exterior Features: Lawn Irrigation Cooling Yes/ No: 1 Waterfront Features: Pond Site

Cooling: Central Air Attached Garage Yes/ No: 1

**Interior Features:** Ceiling - Smooth, High Ceilings, Garden Tub/Shower, Kitchen Island, Walk-In Closet(s), Ceiling Fan(s), Eat-in Kitchen, Family, Entrance Foyer,

Living/Dining Combo, Loft, Pantry, Study

Flooring: Ceramic Tile Fireplace Features: Family Room, Gas

Connection, One

**Heating:** Natural Gas