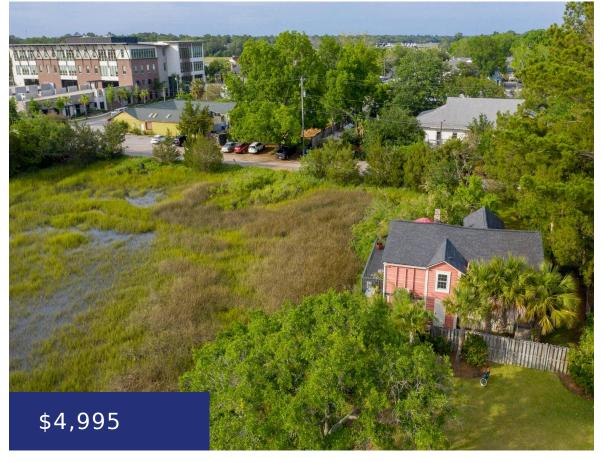

## 217 CHURCH ST, MT PLEASANT, SC 29464, USA

https://findyourcharleston.com

217 Church St, Mt Pleasant, SC 29464, USA

1 Bedroom 1 Bath Cottage in Old Village - Mt. Pleasant- Beautiful, semi-furnished

private cottage, located right on Shem Creek with breathtaking marsh views!-

Sullivan's Island Beach!- Screened porch oasis & secluded deck- Eat-in kitchen

Prime location near dining, shopping, grocery stores & only minutes from

• 1 bed

• 1 bath

• Residential Lease

Active

• 875 sq ft

#### **Basics**

MLS ID: 24018664 Date added: Added 2 months ago

Category: Residential Lease Status: Active

**Bedrooms: 1** bed **Bathrooms: 1** bath

Half baths: 0 half baths Area, sq ft: 875 sq ft

Year built: 1928 Subdivision Name: Old Village