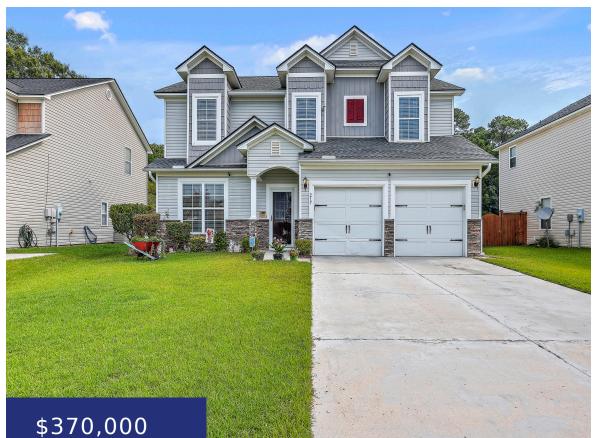

#### 217 MEADOW WOOD RD, SUMMERVILLE, SC 29483, USA

https://findyourcharleston.com

Experience the epitome of comfort living in this meticulously maintained 4-bedroom home,

nestled in a serene setting with ultimate privacy. Strategically located with easy access to

I-26, this residence is just moments away from the Volvo plant, Berkeley's Roper Hospital,

and the vibrant shopping and dining experiences at Nexton and Cane Bay. Enjoy the

217 Meadow Wood Rd, Summerville, SC 29483, USA

- 4 beds
- 2 baths
- Single Family Detached
- Residential
- Active
- 2381 sq ft

convenience [...]