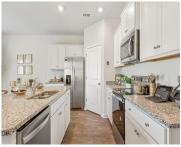

**Building Details** 

Stories: 1 Parking Features: 2 Car Garage **Construction Materials:** Cement Plank **Roof:** Fiberglass

**Amenities & Features** 

Patio & Porch Features: Patio Water Source: Public Architectural Style: Traditional Cooling Yes/ No: 1 Window Features: Thermal Windows/Doors, ENERGY STAR **Qualified Windows** Interior Features: Ceiling - Smooth, Kitchen Island, Walk-In Closet(s), Eat-in Kitchen, Family, Living/Dining Combo, Pantry