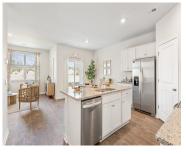

**Building Details** 

Stories: 1 Parking Features: 2 Car Garage **Construction Materials:** Cement Plank **Roof:** Fiberglass

**Amenities & Features** 

Patio & Porch Features: Patio Water Source: Public Architectural Style: Traditional Cooling Yes/ No: 1 Window Features: Thermal Windows/Doors, ENERGY STAR **Qualified Windows** Interior Features: Ceiling - Smooth, Kitchen Island, Walk-In Closet(s), Eat-in Kitchen, Family, Living/Dining Combo, Pantry