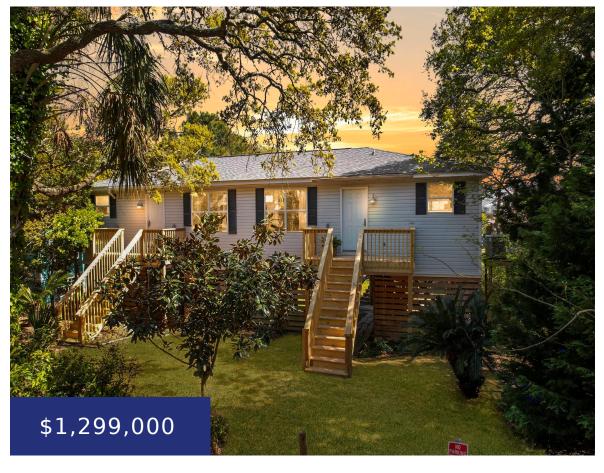

## 218 W ASHLEY AVE, FOLLY BEACH, SC 29439, USA

https://findyourcharleston.com

218 W Ashley Ave, Folly Beach, SC 29439, USA

Welcome to 218 West Ashley, where a rare opportunity awaits to own a turn-key duplex home on one of Folly's most coveted lots. Situated just one block from the beach and a mere two blocks from the vibrant hub of Center Street's restaurants, shops, and bars, this property offers the epitome of coastal living convenience.An [...]

**Curry Smoak** 

- 4 beds
- 2 baths
- Single Family Detached
- Residential
- Active
- 1562 sq ft

### **Basics**

MLS ID: 24008331 Date added: Added 3 months ago

Category: Residential Type: Single Family Detached

Status: Active Bedrooms: 4 beds

**Bathrooms: 2** baths **Half baths: 2** half baths

Area, sq ft: 1562 sq ft Lot size, acres: 0.24 acres