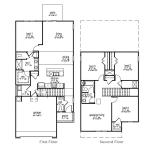

#### **Katie Stevens Grout**

- 4 beds
- 2 baths
- Single Family Detached
- Residential
- Active
- 2203 sq ft

### **Basics**

MLS ID: 24018383 Date added: Added 2 months ago

Category: Residential Type: Single Family Detached

Status: Active Bedrooms: 4 beds

Bathrooms: 2 baths Half baths: 1 half bath

Area, sq ft: 2203 sq ft Lot size, acres: 0.12 acres

Interior Features: Ceiling - Smooth, Kitchen Island, Walk-In

Closet(s), Bonus, Eat-in Kitchen, Family, Entrance Foyer,

Living/Dining Combo, Pantry

Flooring: Vinyl