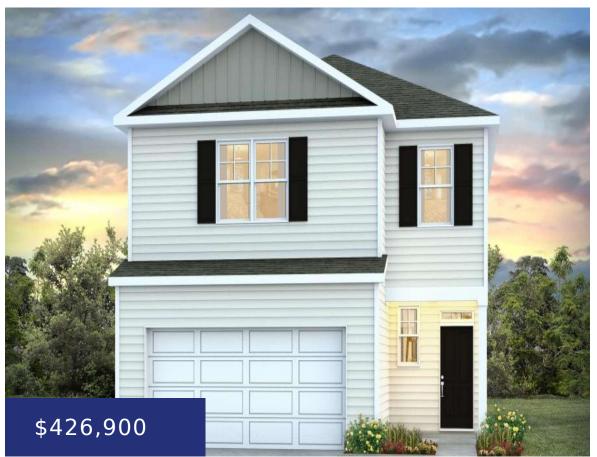

#### **Katie Stevens Grout**

- 4 beds
- 2 baths
- Single Family Detached
- Residential
- Active
- 2203 sq ft

### **Basics**

MLS ID: 24018383 Date added: Added 2 months ago

Category: Residential Type: Single Family Detached

Status: Active Bedrooms: 4 beds

Bathrooms: 2 baths Half baths: 1 half bath

Area, sq ft: 2203 sq ft Lot size, acres: 0.12 acres

Year built: 2024 Subdivision Name: Hillcrest

County Or Parish: Charleston MLS Area Major: 13 - West of the Ashley beyond Rantowles

Creek

# **Building Details**

Stories: 2 New Construction Yes/ No: 1

Parking Features: 2 Car Garage Covered Spaces: 2

**Construction Materials:** Cement Plank **Garage Spaces:** 2

**Roof:** Fiberglass