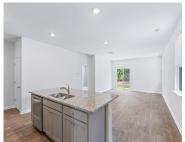

Interior Features: Ceiling - Smooth, Kitchen Island, Walk-In

Closet(s), Bonus, Eat-in Kitchen, Family, Entrance Foyer,

Living/Dining Combo, Pantry

Flooring: Vinyl