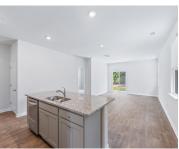

Window Features: Window Treatments

**Interior Features:** Ceiling - Smooth, Kitchen Island, Walk-In Closet(s), Bonus, Eat-in Kitchen, Family, Entrance Foyer, Living/Dining Combo, Pantry

Flooring: Vinyl